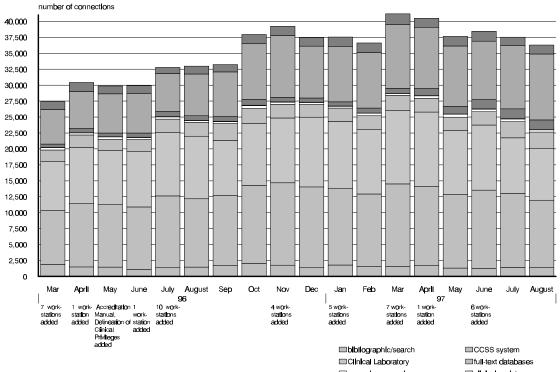

### NetMenu in the Medical Library

procedure recorders
 Ollnical assistance
 other hospital information systems
 word processing & utilities

# Details for NetMenu Hospital usage

|                                          | total # of co | nnections       |               |  |
|------------------------------------------|---------------|-----------------|---------------|--|
| <b>Application</b>                       | <u>Aug-97</u> | <u>Aug-96 %</u> | <u>change</u> |  |
| Hospital information systems             | 20118         | 21238           | -5%           |  |
| CCSS                                     | 10522         | 10724           | -2%           |  |
| ChartView                                | 621           | 214             | 190%          |  |
| Clinical laboratory                      | 8080          | 9793            | -17%          |  |
| Diagnostic Imaging                       | 142           | 139             | 2%            |  |
| EPIC                                     | 534           | 139             | 284%          |  |
| Surgical Pathology                       | 219           | 229             | -4%           |  |
| Surgiour Funitionsy                      | 21)           |                 | 170           |  |
| Bibliographic databases and search tools | 1447          | 1475            | -2%           |  |
| CINAHL                                   | 76            | 101             | -25%          |  |
| Current Contents                         | 1             | -               | -             |  |
| Health Planning and Administration       | 33            | 40              | -18%          |  |
| MEDLINE                                  | 1246          | 1246            | 0%            |  |
| Yale Library Catalog (OPAC)              | 91            | 88              | 3%            |  |
|                                          |               |                 |               |  |
| Word processing & utilities              | 1404          | 1226            | 15%           |  |
| Clinical Workstation locations           | 65            | 83              | -22%          |  |
| Format disk                              | 48            | 29              | 66%           |  |
| Virus scan                               | 47            | 39              | 21%           |  |
| Wordperfect                              | 1244          | 1075            | 16%           |  |
|                                          |               |                 |               |  |
| Procedure recorders                      | 348           | 268             | 30%           |  |
| ED                                       | 31            | -               | -             |  |
| Medicine                                 | 84            | 65              | 29%           |  |
| Ob/Gyn                                   | 127           | 166             | -23%          |  |
| Surgery                                  | 106           | 37              | 186%          |  |
|                                          |               |                 |               |  |

| Application                        | total # of connections <u>Aug-97</u> <u>Aug-96</u> <u>% change</u> |      |      |  |  |  |  |
|------------------------------------|--------------------------------------------------------------------|------|------|--|--|--|--|
| Full text and factual databases    | 2607                                                               | 2056 | 27%  |  |  |  |  |
| AIDSDrugs/Trials/Line-Bioethic     | 2                                                                  | -    | -    |  |  |  |  |
| Delineation of Clinical Privileges | 29                                                                 | 131  | -78% |  |  |  |  |
| Electronic Journals                | 1                                                                  | -    | -    |  |  |  |  |
| Harrison's                         | 341                                                                | 348  | -2%  |  |  |  |  |
| Infection Control Manual           | 3                                                                  | -    | -    |  |  |  |  |
| JCAHO Accreditation Manual         | 16                                                                 | 47   | -66% |  |  |  |  |
| Little Brown Handbooks             | 172                                                                | 183  | -6%  |  |  |  |  |
| Merck Manual                       | 85                                                                 | 110  | -23% |  |  |  |  |
| Micromedex                         | 1629                                                               | 871  | 87%  |  |  |  |  |
| New England Journal of Medicine    | 146                                                                | 208  | -30% |  |  |  |  |
| Nursing Procedures Manual          | 1                                                                  | -    | -    |  |  |  |  |
| Red Book on Pediatric Infections   | 25                                                                 | 37   | -32% |  |  |  |  |
| Rosen's Emergency Medicine         | 35                                                                 | 59   | -41% |  |  |  |  |
| STAT!-Reference                    | 75                                                                 | 122  | -39% |  |  |  |  |
| YNHH Formulary                     | 1                                                                  | -    | -    |  |  |  |  |
| YNHH Physician Phone Book          | 46                                                                 | 71   | -35% |  |  |  |  |
| Email/news/networks                | 10330                                                              | 6546 | 58%  |  |  |  |  |
| Biomed Email                       | 992                                                                | 928  | 7%   |  |  |  |  |
| GroupWise Email                    | 2295                                                               | 906  | 153% |  |  |  |  |
| Internet access                    | 7043                                                               | 4712 | 49%  |  |  |  |  |
| Clinical assistance                | 34                                                                 | 43   | -21% |  |  |  |  |
| Coag Advisor                       | 34                                                                 | 43   | -21% |  |  |  |  |