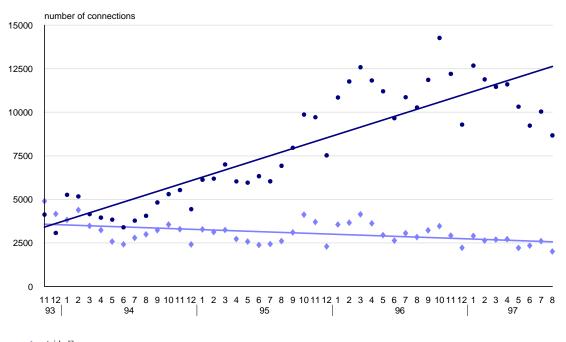

OVID usage over time includes MEDLINE, CINAHL, HealthStar, and Core Biomedical Collection

◆outside library
◆in library

OVID usage Breakdown of databases

MEDLINE: 1990-present
MEDLINE: 1986-89
MEDLINE: 1976-85
MEDLINE: 1966-75
Core Blomedical Collection
HealthStar
CINAHL (Nursing)
Current Contents