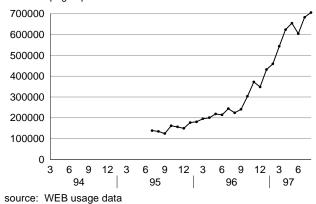

### MEDLINE

number of connections per month

**Current Contents** 

Medical Center Web server

number of pages per month

Electronic mail

source: PMDF usage data and (as of 8/97) email.med.yale.edu smtp stats)

number of accesses per month

# Overall usage for selected databases

|                                       | <u>Aug-96</u>             | <u>Sep-96</u>             | <u>Oct-96</u>             | <u>Nov-96</u>             | <u>Dec-96</u>          | <u>Jan-97</u>          | <u>Feb-97</u>          | <u>Mar-97</u>             | <u>Apr-97</u>          | <u>May-97</u>             | <u>Jun-97</u>          | <u>Jul-97</u>             | <u>Aug-97</u>            |
|---------------------------------------|---------------------------|---------------------------|---------------------------|---------------------------|------------------------|------------------------|------------------------|---------------------------|------------------------|---------------------------|------------------------|---------------------------|--------------------------|
| <u>Summary</u>                        |                           |                           |                           |                           |                        |                        |                        |                           |                        |                           |                        |                           |                          |
| AS/400 applications                   |                           |                           |                           |                           |                        |                        |                        |                           |                        |                           |                        | 11,815                    | 8,173                    |
| Clinical Reporting System (C          | 425                       | 434                       | 548                       | 392                       | 348                    | 633                    | 742                    | 572                       | 730                    | 620                       | 551                    | 490                       | 495                      |
| Current Contents*                     | 2,167                     | 1,534                     | 2,331                     | 1,798                     | 2,937                  | 4,489                  | 3,886                  | 3,931                     | 3,165                  | 3,922                     | 3,173                  | 3,777                     | 3,18                     |
| OVID databases                        | 13,163                    | 15,035                    | 17,947                    | 16,825                    | 13,296                 | 18,307                 | 17,329                 | 17,053                    | 18,577                 | 16,467                    | 15,948                 | 17,333                    | 14,30                    |
| Medical Center Web server             | 223,670                   | 240,165                   | 303,126                   | 372,135                   | 347,928                | 431,339                | 459,226                | 543,310                   | 623,284                | 654,313                   | 604,198                | 682,546                   | 705,680                  |
| Electronic mail messages sent         | 364,477                   | 322,377                   | 456,571                   | 492,880                   | 422,342                | 621,590                | 595,748                | 564,961                   | 572,553                | 464,333                   | 364,215                | 384,559                   | 546,530                  |
| Lieeer onie man messages sen          | 201,177                   | 022,077                   | 100,071                   | .,                        |                        | 021,090                | 0,00,010               | 201,201                   | 012,000                | 101,000                   | 001,210                | 001,007                   | 0.0,000                  |
| Details: AS/400 application           | <u>15</u>                 |                           |                           |                           |                        |                        |                        |                           |                        |                           |                        |                           |                          |
| Animal Care and Use Committee         | -                         | -                         | -                         | -                         | -                      | -                      | -                      | -                         | -                      | -                         | -                      | 142                       | 10'                      |
| Business Management Systems           | -                         | -                         | -                         | -                         | -                      | -                      | -                      | -                         | -                      | -                         | -                      | 13                        | 6                        |
| Clinical G/L Interface                | -                         | -                         | -                         | -                         | -                      | -                      | -                      | -                         | -                      | -                         | -                      | -                         |                          |
| Clinical Information                  | -                         | -                         | -                         | -                         | -                      | -                      | -                      | -                         | -                      | -                         | -                      | 26                        |                          |
| Diagnostic Laboratory                 | -                         | -                         | -                         | -                         | -                      | -                      | -                      | -                         | -                      | -                         | -                      | 379                       | 17                       |
| Graduate and Continuing Educat        | -                         | -                         | -                         | -                         | -                      | -                      | -                      | -                         | -                      | -                         | -                      | -                         | 40                       |
| Grants and Contracts                  | -                         | -                         | -                         | -                         | -                      | -                      | -                      | -                         | -                      | -                         | -                      | 92                        | 22                       |
| Grants and Contracts - Reports        | -                         | -                         | -                         | -                         | -                      | -                      | -                      | -                         | -                      | -                         | -                      | -                         | 38                       |
| Human Investigation Committee         | -                         | -                         | -                         | -                         | -                      | -                      | -                      | -                         | -                      | -                         | -                      | -                         | 7                        |
| Human Resources (CHR) - Inqui         | -                         | -                         | -                         | -                         | -                      | -                      | -                      | -                         | -                      | -                         | -                      | -                         | 106                      |
| Human Resources (CHR) - Meri          | -                         | -                         | -                         | -                         |                        | -                      | -                      | -                         |                        | -                         | -                      | -                         | 6                        |
| Human Resources (CHR) - Repo          | -                         | -                         | -                         | -                         | -                      |                        | -                      |                           | -                      | -                         | -                      | -                         | 0.                       |
| Human Resources - General             | -                         | -                         | -                         | -                         |                        | -                      | -                      | -                         | -                      | _                         | -                      | -                         | 5                        |
| Human Resources - Inquiry             | -                         | -                         | -                         | -                         | -                      |                        | -                      |                           | -                      | -                         | -                      | -                         | 2,02                     |
| Human Resources - Profiles            | _                         | _                         | _                         | -                         |                        | -                      | -                      | -                         | -                      | _                         | -                      | _                         | 3,64                     |
| Human Resources - Reports             | _                         | _                         | _                         | _                         | _                      | _                      | _                      | _                         | _                      | _                         | _                      | _                         | 14                       |
| Internal Medicine                     | -                         | -                         | -                         | -                         |                        |                        | -                      |                           | -                      | -                         | -                      | _                         | 14                       |
| MED5 - Reports                        | _                         | _                         |                           | _                         | _                      | _                      | _                      | _                         | _                      | _                         | _                      | _                         | 12                       |
| Space Inventory System                |                           |                           |                           | _                         |                        | -                      | _                      | -                         |                        | _                         | -                      | 82                        | 232                      |
| Student Research                      | -                         | -                         | -                         | -                         | -                      | -                      | -                      | -                         | -                      | -                         | -                      | - 02                      | 23.                      |
| Student Research                      |                           |                           |                           |                           |                        | -                      |                        | -                         | -                      |                           |                        |                           | 48                       |
| Support Services                      | _                         |                           | _                         | _                         |                        |                        |                        |                           |                        | _                         | _                      | 408                       | 210                      |
| System Administration                 | -                         | -                         | -                         | _                         | -                      | -                      | -                      | -                         | -                      | -                         | -                      |                           | 31                       |
| Yale Animal Resource Center           | -                         | -                         | -                         | -                         | -                      | -                      | -                      | -                         | -                      | -                         | -                      | 48                        | 9                        |
| Other/Miscellaneous                   | -                         | -                         | -                         | -                         |                        | -                      | -                      |                           | -                      | -                         | -                      | 7,330                     | 3                        |
| Other/Wiscenaneous                    | _                         | _                         | _                         | _                         | _                      | _                      | _                      | _                         | _                      | _                         | _                      | 7,550                     | 5-                       |
| <b>Details: Current Contents</b>      |                           |                           |                           |                           |                        |                        |                        |                           |                        |                           |                        |                           |                          |
| Current Contents total                | 2,167                     | 1,534                     | 2,331                     | 1,798                     | 2,937                  | 4,489                  | 3,886                  | 3,931                     | 3,165                  | 3,922                     | 3,173                  | 3,777                     | 3,181                    |
| Ovid version                          | _,                        |                           | -,001                     |                           | 1,633                  | 2,413                  | 2,181                  | 2,227                     | 2,372                  | 2,410                     | 2,082                  | 2,270                     | 2,050                    |
| Basis version, automatic search       | -                         | -                         | -                         | -                         | 1,108                  | 1,787                  | 1,476                  | 1,483                     | 756                    | 1,512                     | 1,091                  | 1,507                     | 1,13                     |
| Details: Electronic mail              |                           |                           |                           |                           |                        |                        |                        |                           |                        |                           |                        |                           |                          |
|                                       |                           |                           |                           |                           |                        |                        |                        |                           |                        |                           |                        |                           |                          |
| Electronic mail total*<br>PMDF        | <b>364,477</b><br>364,477 | <b>322,377</b><br>322,377 | <b>456,571</b><br>456,571 | <b>492,880</b><br>492,880 | <b>422,342</b> 422,342 | <b>621,590</b> 621,590 | <b>595,748</b> 595,748 | <b>564,961</b><br>564,961 | <b>572,553</b> 572,553 | <b>464,333</b><br>464,333 | <b>364,215</b> 364,215 | <b>384,559</b><br>384,559 | <b>546,53</b><br>430,538 |
| email.med.yale.edu                    | 304,477                   | 344,311                   | -50,571                   | + <i>72</i> ,000          | 722,342                | 521,570                | 575,740                | 504,701                   | 512,555                | +0+,555                   | 304,213                | 504,555                   | 115,99                   |
| *Usage for email.med.yale.edu and     | l estimated               | usage with                | in MS Mail                | post office               | s was adde             | d to total u           | sage as of 8           | 8/97.                     | -                      | _                         | -                      | _                         | 115,776                  |
| · · · · · · · · · · · · · · · · · · · |                           |                           |                           |                           |                        |                        |                        |                           |                        |                           |                        |                           |                          |
| <b>Details: OVID</b>                  |                           |                           |                           |                           |                        |                        |                        |                           |                        |                           |                        |                           |                          |
| 1966-75 search sets                   | 5,243                     | 5,101                     | 4,805                     | 5,091                     | 3,823                  | 5,349                  | 5,818                  | 5,752                     | 5,530                  | 5,545                     | 4,678                  | 5,165                     | 3,64                     |
| 1976-85 search sets                   | 19,270                    | 20.888                    | 19,234                    | 18.694                    | 15,755                 | 20.618                 | 21,255                 | 22,001                    | 21,843                 | 22.084                    | 17,707                 | 20.593                    | 17,340                   |

| Server total<br>Who connected             | <u>Aug-97</u><br>705,680 | <u>Aug-96</u><br>223,670 | <u>% change</u><br>216% |
|-------------------------------------------|--------------------------|--------------------------|-------------------------|
| Yale                                      | 137,228                  | 33,882                   | 305%                    |
| other US educational institutions         | 80,369                   | 35,350                   | 127%                    |
| US government & military                  | 10,099                   | 3,249                    | 211%                    |
| US commercial institutions                | 149,396                  | 45,955                   | 225%                    |
| US non-profit organizations               | 6,845                    | 2,123                    | 222%                    |
| Major online service providers            | 74,287                   | 22,215                   | 234%                    |
| International                             | 98,489                   | 36,637                   | 169%                    |
| # of unique hosts connecting              | 64,823                   | 35,256                   | 84%                     |
| Medical Center                            | 46,987                   | 7,069                    | 565%                    |
| Yale-New Haven Hospital                   | 1,874                    | 804                      | 133%                    |
| School of Medicine                        | 9,019                    | 3,165                    | 185%                    |
| School of Nursing                         | 1047                     | 358                      | 192%                    |
| Major resources                           | <i>c</i> 1               | 110                      | 460/                    |
| School's organizational chart             | 64                       | 119                      | -46%                    |
| Computing page                            | 579                      | 191                      | 203%                    |
| Core research facilities page             | 203                      | 184                      | 10%                     |
| Education page                            | 196                      | 237                      | -17%                    |
| Emerging Infections Information Network   | 2,044                    | 701                      | 192%                    |
| Medical Library                           | 13,070                   | 6,300                    | 107%                    |
| MedMenu                                   | 5351                     | 1133                     | 372%                    |
| Scientific Affairs and Grant & Contrac Ad | 1,300                    | 276                      | 371%                    |
| School of Medicine application            | 629*                     | 596                      | 43%                     |
| Yale Faculty Practice                     | 568                      | -                        | -                       |
| Service departments                       |                          |                          |                         |
| Academic Computing                        | 104                      | 53                       | 96%                     |
| Biomedical Communications                 | 334                      | 217                      | 54%                     |
| C/AIM                                     | 4,009                    | 3,672                    | 9%                      |
| Center for Cell Imaging                   | 327                      | 153                      | 114%                    |
| Copy Center                               | 61                       | -                        | -                       |
| Desktop Support                           | 1261                     | 127                      | 893%                    |
| Help Desk                                 | 135                      | -                        | -                       |
| Systems Support                           | 175                      | -                        | -                       |
| Technology Operations                     | 219                      | -                        | -                       |