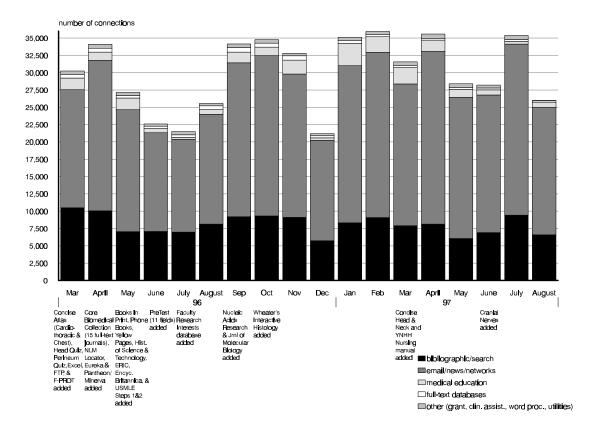

### NetMenu in the Medical Library

procedure recorders
 Ollnical assistance
 other hospital information systems
 word processing & utilities