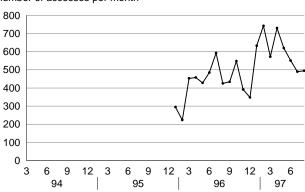

### MEDLINE

number of connections per month

**Current Contents** 

Medical Center Web server

number of pages per month

Electronic mail

source: PMDF usage data and (as of 8/97) email.med.yale.edu smtp stats)

number of accesses per month