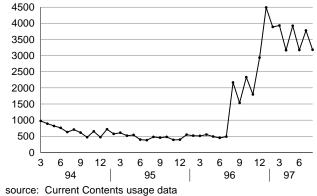

### MEDLINE

number of connections per month

**Current Contents** 

Medical Center Web server

number of pages per month

Electronic mail

source: PMDF usage data and (as of 8/97) email.med.yale.edu smtp stats)

number of accesses per month

# Overall usage for selected databases

|                                       | <u>Aug-96</u>             | <u>Sep-96</u>             | <u>Oct-96</u>             | <u>Nov-96</u>             | <u>Dec-96</u>          | <u>Jan-97</u>          | <u>Feb-97</u>          | <u>Mar-97</u>             | <u>Apr-97</u>          | <u>May-97</u>             | <u>Jun-97</u>          | <u>Jul-97</u>             | <u>Aug-97</u>            |
|---------------------------------------|---------------------------|---------------------------|---------------------------|---------------------------|------------------------|------------------------|------------------------|---------------------------|------------------------|---------------------------|------------------------|---------------------------|--------------------------|
| <u>Summary</u>                        |                           |                           |                           |                           |                        |                        |                        |                           |                        |                           |                        |                           |                          |
| AS/400 applications                   |                           |                           |                           |                           |                        |                        |                        |                           |                        |                           |                        | 11,815                    | 8,173                    |
| Clinical Reporting System (C          | 425                       | 434                       | 548                       | 392                       | 348                    | 633                    | 742                    | 572                       | 730                    | 620                       | 551                    | 490                       | 495                      |
| Current Contents*                     | 2,167                     | 1,534                     | 2,331                     | 1,798                     | 2,937                  | 4,489                  | 3,886                  | 3,931                     | 3,165                  | 3,922                     | 3,173                  | 3,777                     | 3,18                     |
| OVID databases                        | 13,163                    | 15,035                    | 17,947                    | 16,825                    | 13,296                 | 18,307                 | 17,329                 | 17,053                    | 18,577                 | 16,467                    | 15,948                 | 17,333                    | 14,30                    |
| Medical Center Web server             | 223,670                   | 240,165                   | 303,126                   | 372,135                   | 347,928                | 431,339                | 459,226                | 543,310                   | 623,284                | 654,313                   | 604,198                | 682,546                   | 705,680                  |
| Electronic mail messages sent         | 364,477                   | 322,377                   | 456,571                   | 492,880                   | 422,342                | 621,590                | 595,748                | 564,961                   | 572,553                | 464,333                   | 364,215                | 384,559                   | 546,530                  |
| Lieeer onie man messages sen          | 201,177                   | 022,077                   | 100,071                   | .,                        |                        | 021,090                | 0,00,010               | 201,201                   | 012,000                | 101,000                   | 001,210                | 001,007                   | 0.0,000                  |
| Details: AS/400 application           | <u>15</u>                 |                           |                           |                           |                        |                        |                        |                           |                        |                           |                        |                           |                          |
| Animal Care and Use Committee         | -                         | -                         | -                         | -                         | -                      | -                      | -                      | -                         | -                      | -                         | -                      | 142                       | 10'                      |
| Business Management Systems           | -                         | -                         | -                         | -                         | -                      | -                      | -                      | -                         | -                      | -                         | -                      | 13                        | 6                        |
| Clinical G/L Interface                | -                         | -                         | -                         | -                         | -                      | -                      | -                      | -                         | -                      | -                         | -                      | -                         |                          |
| Clinical Information                  | -                         | -                         | -                         | -                         | -                      | -                      | -                      | -                         | -                      | -                         | -                      | 26                        |                          |
| Diagnostic Laboratory                 | -                         | -                         | -                         | -                         | -                      | -                      | -                      | -                         | -                      | -                         | -                      | 379                       | 17                       |
| Graduate and Continuing Educat        | -                         | -                         | -                         | -                         | -                      | -                      | -                      | -                         | -                      | -                         | -                      | -                         | 40                       |
| Grants and Contracts                  | -                         | -                         | -                         | -                         | -                      | -                      | -                      | -                         | -                      | -                         | -                      | 92                        | 22                       |
| Grants and Contracts - Reports        | -                         | -                         | -                         | -                         | -                      | -                      | -                      | -                         | -                      | -                         | -                      | -                         | 38                       |
| Human Investigation Committee         | -                         | -                         | -                         | -                         | -                      | -                      | -                      | -                         | -                      | -                         | -                      | -                         | 7                        |
| Human Resources (CHR) - Inqui         | -                         | -                         | -                         | -                         | -                      | -                      | -                      | -                         | -                      | -                         | -                      | -                         | 106                      |
| Human Resources (CHR) - Meri          | -                         | -                         | -                         | -                         |                        | -                      | -                      | -                         |                        | -                         | -                      | -                         | 6                        |
| Human Resources (CHR) - Repo          | -                         | -                         | -                         | -                         | -                      |                        | -                      |                           | -                      | -                         | -                      | -                         | 0.                       |
| Human Resources - General             | -                         | -                         | -                         | -                         |                        | -                      | -                      | -                         | -                      | _                         | -                      | -                         | 5                        |
| Human Resources - Inquiry             | -                         | -                         | -                         | -                         | -                      |                        | -                      |                           | -                      | -                         | -                      | -                         | 2,02                     |
| Human Resources - Profiles            | _                         | _                         | _                         | -                         |                        | -                      | -                      | -                         | -                      | _                         | -                      | _                         | 3,64                     |
| Human Resources - Reports             | _                         | _                         | _                         | _                         | _                      | _                      | _                      | _                         | _                      | _                         | _                      | _                         | 14                       |
| Internal Medicine                     | -                         | -                         | -                         | -                         |                        |                        | -                      |                           | -                      | -                         | -                      | _                         | 14                       |
| MED5 - Reports                        | _                         | _                         |                           | _                         | _                      | _                      | _                      | _                         | _                      | _                         | _                      | _                         | 12                       |
| Space Inventory System                |                           |                           |                           | _                         |                        | -                      | _                      | -                         |                        | _                         | -                      | 82                        | 232                      |
| Student Research                      | -                         | -                         | -                         | -                         | -                      | -                      | -                      | -                         | -                      | -                         | -                      | - 02                      | 23.                      |
| Student Research                      |                           |                           |                           |                           |                        | -                      |                        | -                         | -                      |                           |                        |                           | 48                       |
| Support Services                      | _                         |                           | _                         | _                         |                        |                        |                        |                           |                        | _                         | _                      | 408                       | 210                      |
| System Administration                 | -                         | -                         | -                         | _                         | -                      | -                      | -                      | -                         | -                      | -                         | -                      |                           | 31                       |
| Yale Animal Resource Center           | -                         | -                         | -                         | -                         | -                      | -                      | -                      | -                         | -                      | -                         | -                      | 48                        | 9                        |
| Other/Miscellaneous                   | -                         | -                         | -                         | -                         |                        | -                      | -                      |                           | -                      | -                         | -                      | 7,330                     | 3                        |
| Other/Wiscenaneous                    | _                         | _                         | _                         | _                         | _                      | _                      | _                      | _                         | _                      | _                         | _                      | 7,550                     | 5-                       |
| <b>Details: Current Contents</b>      |                           |                           |                           |                           |                        |                        |                        |                           |                        |                           |                        |                           |                          |
| Current Contents total                | 2,167                     | 1,534                     | 2,331                     | 1,798                     | 2,937                  | 4,489                  | 3,886                  | 3,931                     | 3,165                  | 3,922                     | 3,173                  | 3,777                     | 3,181                    |
| Ovid version                          | _,                        |                           | -,001                     |                           | 1,633                  | 2,413                  | 2,181                  | 2,227                     | 2,372                  | 2,410                     | 2,082                  | 2,270                     | 2,050                    |
| Basis version, automatic search       | -                         | -                         | -                         | -                         | 1,108                  | 1,787                  | 1,476                  | 1,483                     | 756                    | 1,512                     | 1,091                  | 1,507                     | 1,13                     |
| Details: Electronic mail              |                           |                           |                           |                           |                        |                        |                        |                           |                        |                           |                        |                           |                          |
|                                       |                           |                           |                           |                           |                        |                        |                        |                           |                        |                           |                        |                           |                          |
| Electronic mail total*<br>PMDF        | <b>364,477</b><br>364,477 | <b>322,377</b><br>322,377 | <b>456,571</b><br>456,571 | <b>492,880</b><br>492,880 | <b>422,342</b> 422,342 | <b>621,590</b> 621,590 | <b>595,748</b> 595,748 | <b>564,961</b><br>564,961 | <b>572,553</b> 572,553 | <b>464,333</b><br>464,333 | <b>364,215</b> 364,215 | <b>384,559</b><br>384,559 | <b>546,53</b><br>430,538 |
| email.med.yale.edu                    | 304,477                   | 344,311                   | -50,571                   | + <i>72</i> ,000          | 722,342                | 521,570                | 575,740                | 504,701                   | 512,555                | +0+,555                   | 304,213                | 504,555                   | 115,99                   |
| *Usage for email.med.yale.edu and     | l estimated               | usage with                | in MS Mail                | post office               | s was adde             | d to total u           | sage as of 8           | 8/97.                     | -                      | _                         | -                      | _                         | 115,776                  |
| · · · · · · · · · · · · · · · · · · · |                           |                           |                           |                           |                        |                        |                        |                           |                        |                           |                        |                           |                          |
| <b>Details: OVID</b>                  |                           |                           |                           |                           |                        |                        |                        |                           |                        |                           |                        |                           |                          |
| 1966-75 search sets                   | 5,243                     | 5,101                     | 4,805                     | 5,091                     | 3,823                  | 5,349                  | 5,818                  | 5,752                     | 5,530                  | 5,545                     | 4,678                  | 5,165                     | 3,64                     |
| 1976-85 search sets                   | 19,270                    | 20.888                    | 19,234                    | 18.694                    | 15,755                 | 20.618                 | 21,255                 | 22,001                    | 21,843                 | 22.084                    | 17,707                 | 20.593                    | 17,340                   |