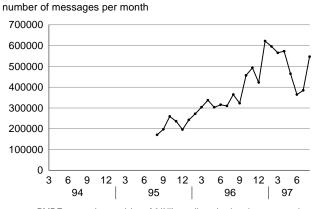

### MEDLINE

number of connections per month

**Current Contents** 

Medical Center Web server

number of pages per month

Electronic mail

source: PMDF usage data and (as of 8/97) email.med.yale.edu smtp stats)

number of accesses per month

# Overall usage for selected databases

|                                       | <u>Aug-96</u>             | <u>Sep-96</u>             | <u>Oct-96</u>             | <u>Nov-96</u>             | <u>Dec-96</u>          | <u>Jan-97</u>          | <u>Feb-97</u>          | <u>Mar-97</u>             | <u>Apr-97</u>          | <u>May-97</u>             | <u>Jun-97</u>          | <u>Jul-97</u>             | <u>Aug-97</u>            |
|---------------------------------------|---------------------------|---------------------------|---------------------------|---------------------------|------------------------|------------------------|------------------------|---------------------------|------------------------|---------------------------|------------------------|---------------------------|--------------------------|
| <u>Summary</u>                        |                           |                           |                           |                           |                        |                        |                        |                           |                        |                           |                        |                           |                          |
| AS/400 applications                   |                           |                           |                           |                           |                        |                        |                        |                           |                        |                           |                        | 11,815                    | 8,173                    |
| Clinical Reporting System (C          | 425                       | 434                       | 548                       | 392                       | 348                    | 633                    | 742                    | 572                       | 730                    | 620                       | 551                    | 490                       | 495                      |
| Current Contents*                     | 2,167                     | 1,534                     | 2,331                     | 1,798                     | 2,937                  | 4,489                  | 3,886                  | 3,931                     | 3,165                  | 3,922                     | 3,173                  | 3,777                     | 3,18                     |
| OVID databases                        | 13,163                    | 15,035                    | 17,947                    | 16,825                    | 13,296                 | 18,307                 | 17,329                 | 17,053                    | 18,577                 | 16,467                    | 15,948                 | 17,333                    | 14,30                    |
| Medical Center Web server             | 223,670                   | 240,165                   | 303,126                   | 372,135                   | 347,928                | 431,339                | 459,226                | 543,310                   | 623,284                | 654,313                   | 604,198                | 682,546                   | 705,680                  |
| Electronic mail messages sent         | 364,477                   | 322,377                   | 456,571                   | 492,880                   | 422,342                | 621,590                | 595,748                | 564,961                   | 572,553                | 464,333                   | 364,215                | 384,559                   | 546,530                  |
| Lieeer onie man messages sen          | 201,177                   | 022,077                   | 100,071                   | .,                        |                        | 021,090                | 0,00,010               | 201,201                   | 012,000                | 101,000                   | 001,210                | 001,007                   | 0.0,000                  |
| Details: AS/400 application           | <u>15</u>                 |                           |                           |                           |                        |                        |                        |                           |                        |                           |                        |                           |                          |
| Animal Care and Use Committee         | -                         | -                         | -                         | -                         | -                      | -                      | -                      | -                         | -                      | -                         | -                      | 142                       | 10'                      |
| Business Management Systems           | -                         | -                         | -                         | -                         | -                      | -                      | -                      | -                         | -                      | -                         | -                      | 13                        | 6                        |
| Clinical G/L Interface                | -                         | -                         | -                         | -                         | -                      | -                      | -                      | -                         | -                      | -                         | -                      | -                         |                          |
| Clinical Information                  | -                         | -                         | -                         | -                         | -                      | -                      | -                      | -                         | -                      | -                         | -                      | 26                        |                          |
| Diagnostic Laboratory                 | -                         | -                         | -                         | -                         | -                      | -                      | -                      | -                         | -                      | -                         | -                      | 379                       | 17                       |
| Graduate and Continuing Educat        | -                         | -                         | -                         | -                         | -                      | -                      | -                      | -                         | -                      | -                         | -                      | -                         | 40                       |
| Grants and Contracts                  | -                         | -                         | -                         | -                         | -                      | -                      | -                      | -                         | -                      | -                         | -                      | 92                        | 22                       |
| Grants and Contracts - Reports        | -                         | -                         | -                         | -                         | -                      | -                      | -                      | -                         | -                      | -                         | -                      | -                         | 38                       |
| Human Investigation Committee         | -                         | -                         | -                         | -                         | -                      | -                      | -                      | -                         | -                      | -                         | -                      | -                         | 7                        |
| Human Resources (CHR) - Inqui         | -                         | -                         | -                         | -                         | -                      | -                      | -                      | -                         | -                      | -                         | -                      | -                         | 106                      |
| Human Resources (CHR) - Meri          | -                         | -                         | -                         | -                         |                        | -                      | -                      | -                         |                        | -                         | -                      | -                         | 6                        |
| Human Resources (CHR) - Repo          | -                         | -                         | -                         | -                         | -                      |                        | -                      |                           | -                      | -                         | -                      | -                         | 0.                       |
| Human Resources - General             | -                         | -                         | -                         | -                         |                        | -                      | -                      | -                         | -                      | _                         | -                      | -                         | 5                        |
| Human Resources - Inquiry             | -                         | -                         | -                         | -                         | -                      |                        | -                      |                           | -                      | -                         | -                      | -                         | 2,02                     |
| Human Resources - Profiles            | _                         | _                         | _                         | -                         |                        | -                      | -                      | -                         | -                      | _                         | -                      | _                         | 3,64                     |
| Human Resources - Reports             | _                         | _                         | _                         | _                         | _                      | _                      | _                      | _                         | _                      | _                         | _                      | _                         | 14                       |
| Internal Medicine                     | -                         | -                         | -                         | -                         |                        |                        | -                      |                           | -                      | -                         | -                      | _                         | 14                       |
| MED5 - Reports                        | _                         | _                         |                           | _                         | _                      | _                      | _                      | _                         | _                      | _                         | _                      | _                         | 12                       |
| Space Inventory System                |                           |                           |                           | _                         |                        | -                      | _                      | -                         |                        | _                         | -                      | 82                        | 232                      |
| Student Research                      | -                         | -                         | -                         | -                         | -                      | -                      | -                      | -                         | -                      | -                         | -                      | - 02                      | 23.                      |
| Student Research                      |                           |                           |                           |                           |                        | -                      |                        | -                         | -                      |                           |                        |                           | 48                       |
| Support Services                      | _                         |                           | _                         | _                         |                        |                        |                        |                           |                        | _                         | _                      | 408                       | 210                      |
| System Administration                 | -                         | -                         | -                         | _                         | -                      | -                      | -                      | -                         | -                      | -                         | -                      |                           | 31                       |
| Yale Animal Resource Center           | -                         | -                         | -                         | -                         | -                      | -                      | -                      | -                         | -                      | -                         | -                      | 48                        | 9                        |
| Other/Miscellaneous                   | -                         | -                         | -                         | -                         |                        | -                      | -                      |                           | -                      | -                         | -                      | 7,330                     | 3                        |
| Other/Wiscenaneous                    | _                         | _                         | _                         | _                         | _                      | _                      | _                      | _                         | _                      | _                         | _                      | 7,550                     | 5-                       |
| <b>Details: Current Contents</b>      |                           |                           |                           |                           |                        |                        |                        |                           |                        |                           |                        |                           |                          |
| Current Contents total                | 2,167                     | 1,534                     | 2,331                     | 1,798                     | 2,937                  | 4,489                  | 3,886                  | 3,931                     | 3,165                  | 3,922                     | 3,173                  | 3,777                     | 3,181                    |
| Ovid version                          | _,                        |                           | -,001                     |                           | 1,633                  | 2,413                  | 2,181                  | 2,227                     | 2,372                  | 2,410                     | 2,082                  | 2,270                     | 2,050                    |
| Basis version, automatic search       | -                         | -                         | -                         | -                         | 1,108                  | 1,787                  | 1,476                  | 1,483                     | 756                    | 1,512                     | 1,091                  | 1,507                     | 1,13                     |
| Details: Electronic mail              |                           |                           |                           |                           |                        |                        |                        |                           |                        |                           |                        |                           |                          |
|                                       |                           |                           |                           |                           |                        |                        |                        |                           |                        |                           |                        |                           |                          |
| Electronic mail total*<br>PMDF        | <b>364,477</b><br>364,477 | <b>322,377</b><br>322,377 | <b>456,571</b><br>456,571 | <b>492,880</b><br>492,880 | <b>422,342</b> 422,342 | <b>621,590</b> 621,590 | <b>595,748</b> 595,748 | <b>564,961</b><br>564,961 | <b>572,553</b> 572,553 | <b>464,333</b><br>464,333 | <b>364,215</b> 364,215 | <b>384,559</b><br>384,559 | <b>546,53</b><br>430,538 |
| email.med.yale.edu                    | 304,477                   | 344,311                   | -50,571                   | + <i>72</i> ,000          | 722,342                | 521,570                | 575,740                | 504,701                   | 512,555                | +0+,555                   | 304,213                | 504,555                   | 115,99                   |
| *Usage for email.med.yale.edu and     | l estimated               | usage with                | in MS Mail                | post office               | s was adde             | d to total u           | sage as of 8           | 8/97.                     | -                      | _                         | -                      | _                         | 115,776                  |
| · · · · · · · · · · · · · · · · · · · |                           |                           |                           |                           |                        |                        |                        |                           |                        |                           |                        |                           |                          |
| <b>Details: OVID</b>                  |                           |                           |                           |                           |                        |                        |                        |                           |                        |                           |                        |                           |                          |
| 1966-75 search sets                   | 5,243                     | 5,101                     | 4,805                     | 5,091                     | 3,823                  | 5,349                  | 5,818                  | 5,752                     | 5,530                  | 5,545                     | 4,678                  | 5,165                     | 3,64                     |
| 1976-85 search sets                   | 19,270                    | 20.888                    | 19,234                    | 18.694                    | 15,755                 | 20.618                 | 21,255                 | 22,001                    | 21,843                 | 22.084                    | 17,707                 | 20.593                    | 17,340                   |