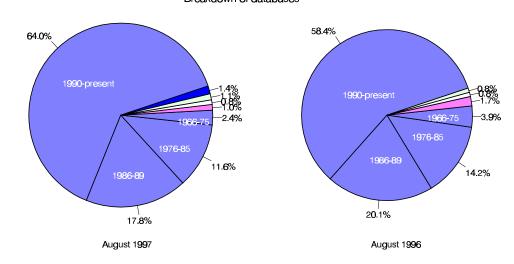

OVID usage over time includes MEDLINE, CINAHL, HealthStar, and Core Biomedical Collection

◆outside library
◆in library

OVID usage Breakdown of databases

MEDLINE: 1990-present
MEDLINE: 1986-89
MEDLINE: 1976-85
MEDLINE: 1966-75
Core Blomedical Collection
HealthStar
CINAHL (Nursing)
Current Contents

Dfference in size of pies reflects difference in amount of usage.