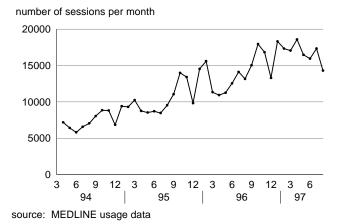

### MEDLINE

number of connections per month

**Current Contents** 

Medical Center Web server

number of pages per month

Electronic mail

source: PMDF usage data and (as of 8/97) email.med.yale.edu smtp stats)

number of accesses per month

# Overall usage for selected databases

|                                       | <u>Aug-96</u>             | <u>Sep-96</u>             | <u>Oct-96</u>             | <u>Nov-96</u>             | <u>Dec-96</u>          | <u>Jan-97</u>          | <u>Feb-97</u>          | <u>Mar-97</u>             | <u>Apr-97</u>          | <u>May-97</u>             | <u>Jun-97</u>          | <u>Jul-97</u>             | <u>Aug-97</u>            |
|---------------------------------------|---------------------------|---------------------------|---------------------------|---------------------------|------------------------|------------------------|------------------------|---------------------------|------------------------|---------------------------|------------------------|---------------------------|--------------------------|
| <u>Summary</u>                        |                           |                           |                           |                           |                        |                        |                        |                           |                        |                           |                        |                           |                          |
| AS/400 applications                   |                           |                           |                           |                           |                        |                        |                        |                           |                        |                           |                        | 11,815                    | 8,173                    |
| Clinical Reporting System (C          | 425                       | 434                       | 548                       | 392                       | 348                    | 633                    | 742                    | 572                       | 730                    | 620                       | 551                    | 490                       | 495                      |
| Current Contents*                     | 2,167                     | 1,534                     | 2,331                     | 1,798                     | 2,937                  | 4,489                  | 3,886                  | 3,931                     | 3,165                  | 3,922                     | 3,173                  | 3,777                     | 3,18                     |
| OVID databases                        | 13,163                    | 15,035                    | 17,947                    | 16,825                    | 13,296                 | 18,307                 | 17,329                 | 17,053                    | 18,577                 | 16,467                    | 15,948                 | 17,333                    | 14,30                    |
| Medical Center Web server             | 223,670                   | 240,165                   | 303,126                   | 372,135                   | 347,928                | 431,339                | 459,226                | 543,310                   | 623,284                | 654,313                   | 604,198                | 682,546                   | 705,680                  |
| Electronic mail messages sent         | 364,477                   | 322,377                   | 456,571                   | 492,880                   | 422,342                | 621,590                | 595,748                | 564,961                   | 572,553                | 464,333                   | 364,215                | 384,559                   | 546,530                  |
| Lieeer onie man messages sen          | 201,177                   | 022,077                   | 100,071                   | .,                        |                        | 021,090                | 0,00,010               | 201,201                   | 012,000                | 101,000                   | 001,210                | 001,007                   | 0.0,000                  |
| Details: AS/400 application           | <u>15</u>                 |                           |                           |                           |                        |                        |                        |                           |                        |                           |                        |                           |                          |
| Animal Care and Use Committee         | -                         | -                         | -                         | -                         | -                      | -                      | -                      | -                         | -                      | -                         | -                      | 142                       | 10'                      |
| Business Management Systems           | -                         | -                         | -                         | -                         | -                      | -                      | -                      | -                         | -                      | -                         | -                      | 13                        | 6                        |
| Clinical G/L Interface                | -                         | -                         | -                         | -                         | -                      | -                      | -                      | -                         | -                      | -                         | -                      | -                         |                          |
| Clinical Information                  | -                         | -                         | -                         | -                         | -                      | -                      | -                      | -                         | -                      | -                         | -                      | 26                        |                          |
| Diagnostic Laboratory                 | -                         | -                         | -                         | -                         | -                      | -                      | -                      | -                         | -                      | -                         | -                      | 379                       | 17                       |
| Graduate and Continuing Educat        | -                         | -                         | -                         | -                         | -                      | -                      | -                      | -                         | -                      | -                         | -                      | -                         | 40                       |
| Grants and Contracts                  | -                         | -                         | -                         | -                         | -                      | -                      | -                      | -                         | -                      | -                         | -                      | 92                        | 22                       |
| Grants and Contracts - Reports        | -                         | -                         | -                         | -                         | -                      | -                      | -                      | -                         | -                      | -                         | -                      | -                         | 38                       |
| Human Investigation Committee         | -                         | -                         | -                         | -                         | -                      | -                      | -                      | -                         | -                      | -                         | -                      | -                         | 7                        |
| Human Resources (CHR) - Inqui         | -                         | -                         | -                         | -                         | -                      | -                      | -                      | -                         | -                      | -                         | -                      | -                         | 106                      |
| Human Resources (CHR) - Meri          | -                         | -                         | -                         | -                         |                        | -                      | -                      | -                         |                        | -                         | -                      | -                         | 6                        |
| Human Resources (CHR) - Repo          | -                         | -                         | -                         | -                         | -                      |                        | -                      |                           | -                      | -                         | -                      | -                         | 0.                       |
| Human Resources - General             | -                         | -                         | -                         | -                         |                        | -                      | -                      | -                         | -                      | _                         | -                      | -                         | 5                        |
| Human Resources - Inquiry             | -                         | -                         | -                         | -                         | -                      |                        | -                      |                           | -                      | -                         | -                      | -                         | 2,02                     |
| Human Resources - Profiles            | _                         | _                         | _                         | -                         |                        | -                      | -                      | -                         | -                      | _                         | -                      | _                         | 3,64                     |
| Human Resources - Reports             | _                         | _                         | _                         | _                         | _                      | _                      | _                      | _                         | _                      | _                         | _                      | _                         | 14                       |
| Internal Medicine                     | -                         | -                         | -                         | -                         |                        |                        | -                      |                           | -                      | -                         | -                      | _                         | 14                       |
| MED5 - Reports                        | _                         | _                         |                           | _                         | _                      | _                      | _                      | _                         | _                      | _                         | _                      | _                         | 12                       |
| Space Inventory System                |                           |                           |                           | _                         |                        | -                      | _                      | -                         |                        | _                         | -                      | 82                        | 232                      |
| Student Research                      | -                         | -                         | -                         | -                         | -                      | -                      | -                      | -                         | -                      | -                         | -                      | - 02                      | 23.                      |
| Student Research                      |                           |                           |                           |                           |                        | -                      |                        | -                         | -                      |                           |                        |                           | 48                       |
| Support Services                      | _                         |                           | _                         | _                         |                        |                        |                        |                           |                        | _                         | _                      | 408                       | 210                      |
| System Administration                 | -                         | -                         | -                         | _                         | -                      | -                      | -                      | -                         | -                      | -                         | -                      |                           | 31                       |
| Yale Animal Resource Center           | -                         | -                         | -                         | -                         | -                      | -                      | -                      | -                         | -                      | -                         | -                      | 48                        | 9                        |
| Other/Miscellaneous                   | -                         | -                         | -                         | -                         |                        | -                      | -                      |                           | -                      | -                         | -                      | 7,330                     | 3                        |
| Other/Wiscenaneous                    | _                         | _                         | _                         | _                         | _                      | _                      | _                      | _                         | _                      | _                         | _                      | 7,550                     | 5-                       |
| <b>Details: Current Contents</b>      |                           |                           |                           |                           |                        |                        |                        |                           |                        |                           |                        |                           |                          |
| Current Contents total                | 2,167                     | 1,534                     | 2,331                     | 1,798                     | 2,937                  | 4,489                  | 3,886                  | 3,931                     | 3,165                  | 3,922                     | 3,173                  | 3,777                     | 3,181                    |
| Ovid version                          | _,                        |                           | -,001                     |                           | 1,633                  | 2,413                  | 2,181                  | 2,227                     | 2,372                  | 2,410                     | 2,082                  | 2,270                     | 2,050                    |
| Basis version, automatic search       | -                         | -                         | -                         | -                         | 1,108                  | 1,787                  | 1,476                  | 1,483                     | 756                    | 1,512                     | 1,091                  | 1,507                     | 1,13                     |
| Details: Electronic mail              |                           |                           |                           |                           |                        |                        |                        |                           |                        |                           |                        |                           |                          |
|                                       |                           |                           |                           |                           |                        |                        |                        |                           |                        |                           |                        |                           |                          |
| Electronic mail total*<br>PMDF        | <b>364,477</b><br>364,477 | <b>322,377</b><br>322,377 | <b>456,571</b><br>456,571 | <b>492,880</b><br>492,880 | <b>422,342</b> 422,342 | <b>621,590</b> 621,590 | <b>595,748</b> 595,748 | <b>564,961</b><br>564,961 | <b>572,553</b> 572,553 | <b>464,333</b><br>464,333 | <b>364,215</b> 364,215 | <b>384,559</b><br>384,559 | <b>546,53</b><br>430,538 |
| email.med.yale.edu                    | 304,477                   | 344,311                   | -50,571                   | + <i>72</i> ,000          | 722,342                | 521,570                | 575,740                | 504,701                   | 512,555                | +0+,555                   | 304,213                | 504,555                   | 115,99                   |
| *Usage for email.med.yale.edu and     | l estimated               | usage with                | in MS Mail                | post office               | s was adde             | d to total u           | sage as of 8           | 8/97.                     | -                      | _                         | -                      | _                         | 115,776                  |
| · · · · · · · · · · · · · · · · · · · |                           |                           |                           |                           |                        |                        |                        |                           |                        |                           |                        |                           |                          |
| <b>Details: OVID</b>                  |                           |                           |                           |                           |                        |                        |                        |                           |                        |                           |                        |                           |                          |
| 1966-75 search sets                   | 5,243                     | 5,101                     | 4,805                     | 5,091                     | 3,823                  | 5,349                  | 5,818                  | 5,752                     | 5,530                  | 5,545                     | 4,678                  | 5,165                     | 3,64                     |
| 1976-85 search sets                   | 19,270                    | 20.888                    | 19,234                    | 18.694                    | 15,755                 | 20.618                 | 21,255                 | 22,001                    | 21,843                 | 22.084                    | 17,707                 | 20.593                    | 17,340                   |