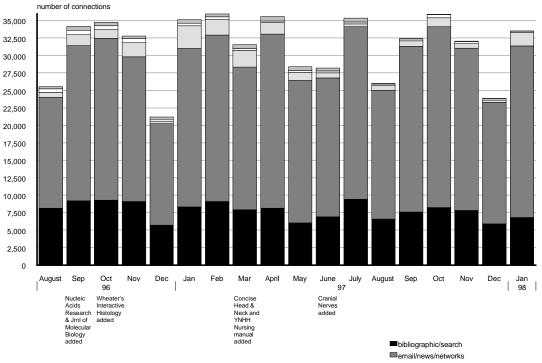

| Network installations             |                               | nge from     | NetMenu workstations          |                   | ary NetMe     | nu              |                   | pital NetMe   | nu              |
|-----------------------------------|-------------------------------|--------------|-------------------------------|-------------------|---------------|-----------------|-------------------|---------------|-----------------|
|                                   | <u>this month</u> <u>last</u> | <u>month</u> |                               | # of co           | onnections    |                 | # of c            | onnections    |                 |
| # of new orders                   | 62                            | -13%         | <u>Type of application</u>    | <u>this month</u> | <u>Jan-97</u> | <u>% change</u> | <u>this month</u> | <u>Jan-97</u> | <u>% change</u> |
| # completed                       | 39                            | -42%         | Medical Education             | 1,887             | 3,233         | -42%            | -                 | -             | -               |
| # open orders                     | 68                            | 15%          | Bibliographic databases & sea | 6,807             | 8,325         | -18%            | 1,071             | 1,794         | -40%            |
| waiting for Telecomm              | 25                            | 257%         | Full text & factual databases | 184               | 374           | -51%            | 1,841             | 2,101         | -12%            |
| waiting for Desktop Support       | 43                            | -17%         | Grant & research information  | 1                 | 33            | -97%            | -                 | -             | -               |
| median days from order to install | 44                            | 61%          | Clinical assistance           | 12                | 21            | -43%            | 0                 | 37            | -100%           |
| days for Telecom install          | 6                             | -8%          | Email/news/networks           | 24,584            | 22,686        | 8%              | 11,558            | 8,706         | 33%             |
| days for Desktop Support install  | 35                            | 73%          | Word processing & utilities   | 0                 | 457           | -100%           | 1,291             | 1,437         | -10%            |
|                                   |                               |              | Hospital information systems  | -                 | -             | -               | 22,980            | 23,173        | -1%             |
|                                   |                               |              | Procedure recorders           | -                 | -             | -               | 39                | 291           | -87%            |
|                                   |                               |              | Total                         | 33,475            | 35,129        | -5%             | 38,780            | 37,539        | 3%              |
|                                   |                               |              | connections per workstation   | 1,288             | 1,351         | -5%             | 373               | 431           | -14%            |