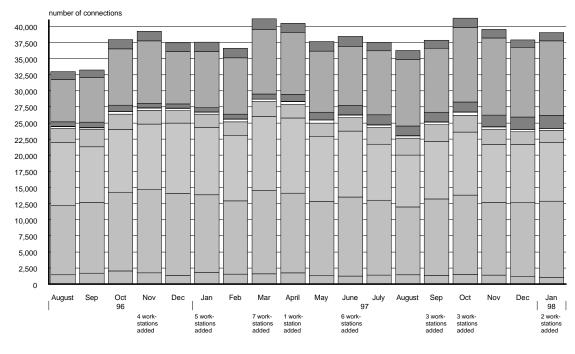

| Network installations             |                               | nge from     | NetMenu workstations          |                   | ary NetMe     | nu              |                   | pital NetMe   | nu              |
|-----------------------------------|-------------------------------|--------------|-------------------------------|-------------------|---------------|-----------------|-------------------|---------------|-----------------|
|                                   | <u>this month</u> <u>last</u> | <u>month</u> |                               | # of co           | onnections    |                 | # of c            | onnections    |                 |
| # of new orders                   | 62                            | -13%         | <u>Type of application</u>    | <u>this month</u> | <u>Jan-97</u> | <u>% change</u> | <u>this month</u> | <u>Jan-97</u> | <u>% change</u> |
| # completed                       | 39                            | -42%         | Medical Education             | 1,887             | 3,233         | -42%            | -                 | -             | -               |
| # open orders                     | 68                            | 15%          | Bibliographic databases & sea | 6,807             | 8,325         | -18%            | 1,071             | 1,794         | -40%            |
| waiting for Telecomm              | 25                            | 257%         | Full text & factual databases | 184               | 374           | -51%            | 1,841             | 2,101         | -12%            |
| waiting for Desktop Support       | 43                            | -17%         | Grant & research information  | 1                 | 33            | -97%            | -                 | -             | -               |
| median days from order to install | 44                            | 61%          | Clinical assistance           | 12                | 21            | -43%            | 0                 | 37            | -100%           |
| days for Telecom install          | 6                             | -8%          | Email/news/networks           | 24,584            | 22,686        | 8%              | 11,558            | 8,706         | 33%             |
| days for Desktop Support install  | 35                            | 73%          | Word processing & utilities   | 0                 | 457           | -100%           | 1,291             | 1,437         | -10%            |
|                                   |                               |              | Hospital information systems  | -                 | -             | -               | 22,980            | 23,173        | -1%             |
|                                   |                               |              | Procedure recorders           | -                 | -             | -               | 39                | 291           | -87%            |
|                                   |                               |              | Total                         | 33,475            | 35,129        | -5%             | 38,780            | 37,539        | 3%              |
|                                   |                               |              | connections per workstation   | 1,288             | 1,351         | -5%             | 373               | 431           | -14%            |