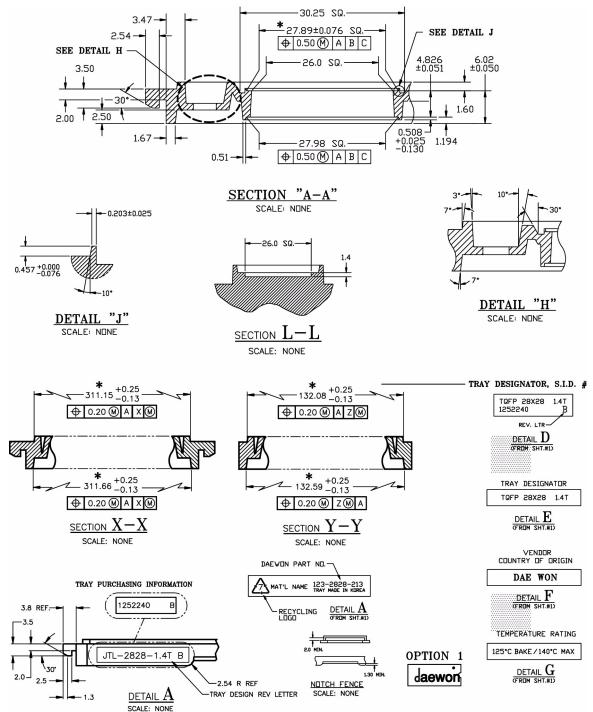

# Low Profile Quad Flat Package: 208-Lead PQL

Notes:

- 1 All dimensions are in millimeters.
- 2 Trays can withstand continuous operation at temperatures up to 140°C.

# Low Profile Quad Flat Package: 208-Lead PQL

- 1 All dimensions are in millimeters.
- 2 Trays can withstand continuous operation at temperatures up to 140°C.