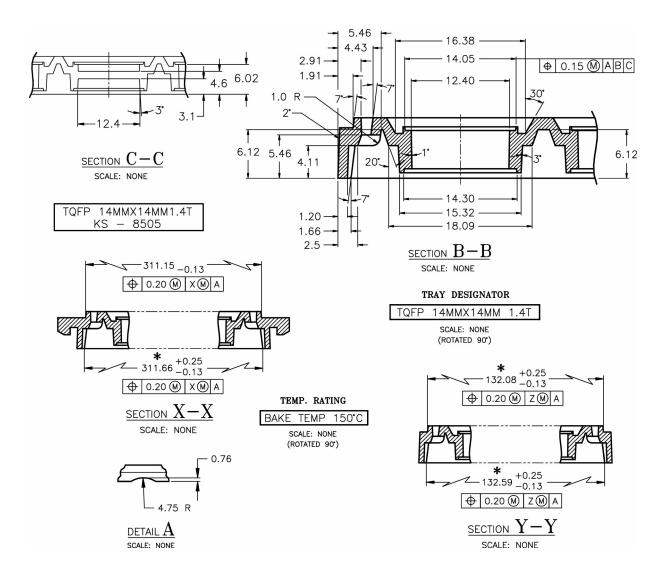

# Low Profile Quad Flat Package: 144-Lead PDL, PQL

## Notes:

- 1 All dimensions are in millimeters.
- 2 Trays can withstand continuous operation at temperatures up to 140°C.

# Low Profile Quad Flat Package: 144-Lead PDL, PQL

- 1 All dimensions are in millimeters.
- 2 Trays can withstand continuous operation at temperatures up to 140°C.

## Notes:

- 1 All dimensions are in millimeters.
- 2 Trays can withstand continuous operation at temperatures up to 140°C...

- 1 All dimensions are in millimeters.
- 2 Trays can withstand continuous operation at temperatures up to 140°C.