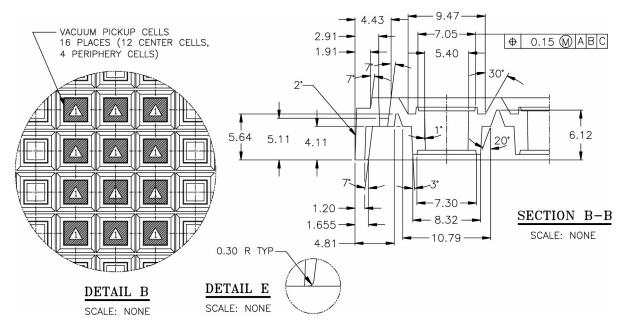

## NOTE:

⚠ VACUUM PICKUP CELL ~ SEE DETAIL "B".

# Low Profile Quad Flat Package: 64-, 100-Lead PDL, PQL

Notes:

- 1 All dimensions are in millimeters.
- 2 Trays can withstand continuous operation at temperatures up to 150°C.

# Low Profile Quad Flat Package: 64-, 100-Lead PDL, PQL

- 1 All dimensions are in millimeters.
- 2 Trays can withstand continuous operation at temperatures up to 150°C.