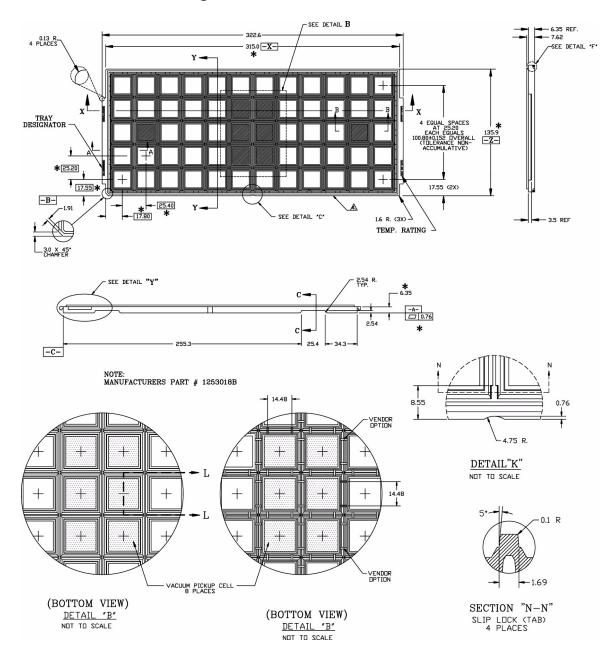

# Low Profile Quad Flat Package: 144-Lead PDL, PQL

## Notes:

- 1 All dimensions are in millimeters.
- 2 Trays can withstand continuous operation at temperatures up to 140°C.

# Low Profile Quad Flat Package: 144-Lead PDL, PQL

- 1 All dimensions are in millimeters.
- 2 Trays can withstand continuous operation at temperatures up to 140°C.

## Notes:

- 1 All dimensions are in millimeters.
- 2 Trays can withstand continuous operation at temperatures up to 140°C...

- 1 All dimensions are in millimeters.
- 2 Trays can withstand continuous operation at temperatures up to 140°C.