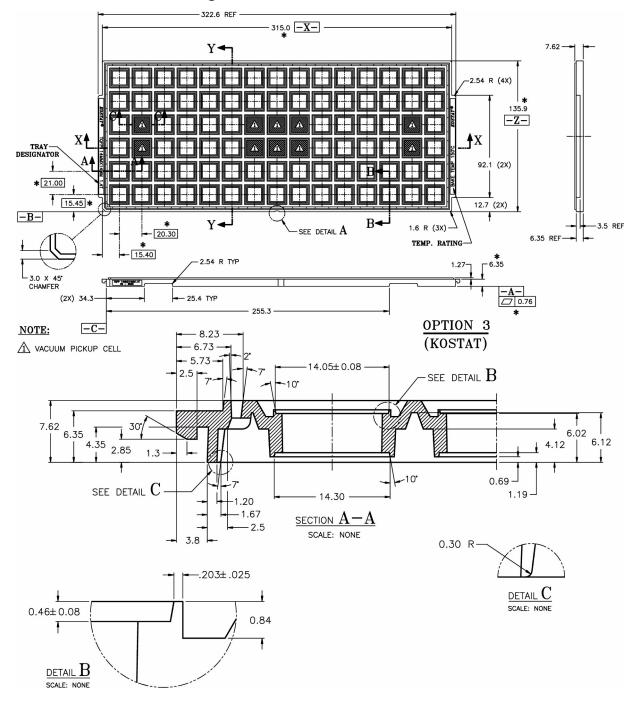

# Low Profile Quad Flat Package: 144-Lead PDL, PQL

## Notes:

- 1 All dimensions are in millimeters.
- 2 Trays can withstand continuous operation at temperatures up to 140°C.

# Low Profile Quad Flat Package: 144-Lead PDL, PQL

- 1 All dimensions are in millimeters.
- 2 Trays can withstand continuous operation at temperatures up to 140°C.