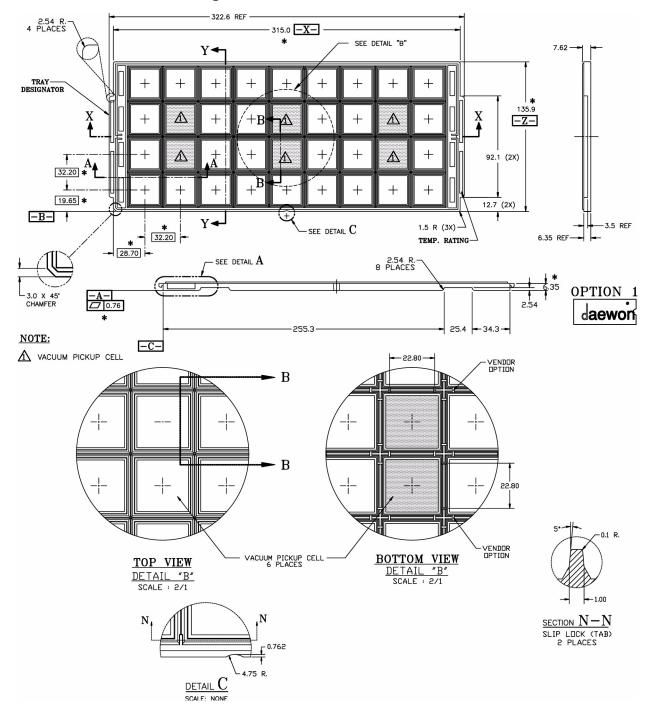

# Low Profile Quad Flat Package: 144-Lead PDL, PQL

## Notes:

- 1 All dimensions are in millimeters.
- 2 Trays can withstand continuous operation at temperatures up to 140°C.

# Low Profile Quad Flat Package: 144-Lead PDL, PQL

- 1 All dimensions are in millimeters.
- 2 Trays can withstand continuous operation at temperatures up to 140°C.

## Notes:

- 1 All dimensions are in millimeters.
- 2 Trays can withstand continuous operation at temperatures up to 140°C...

- 1 All dimensions are in millimeters.
- 2 Trays can withstand continuous operation at temperatures up to 140°C.