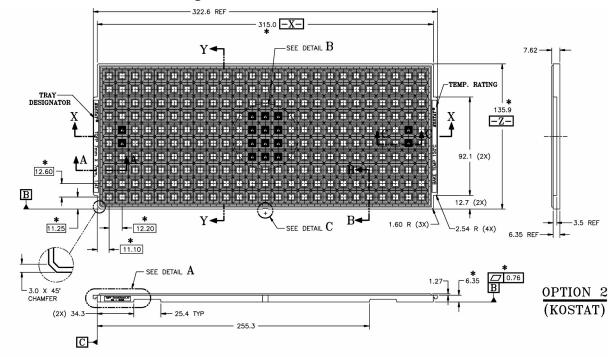

# Low Profile Quad Flat Package: 64-, 100-Lead PDL, PQL

Notes:

- 1 All dimensions are in millimeters.
- 2 Trays can withstand continuous operation at temperatures up to 150°C.

# Low Profile Quad Flat Package: 64-, 100-Lead PDL, PQL

- 1 All dimensions are in millimeters.
- 2 Trays can withstand continuous operation at temperatures up to 150°C.