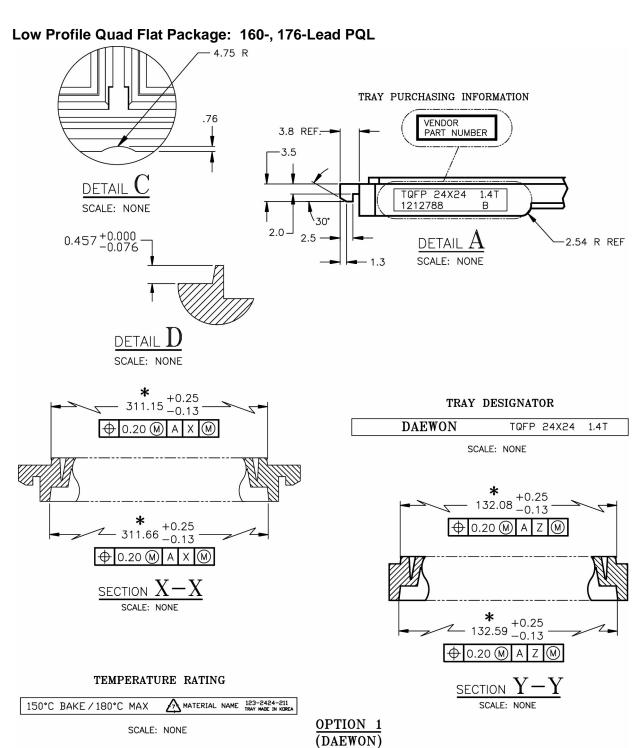

# Low Profile Quad Flat Package: 144-Lead PDL, PQL

## Notes:

- 1 All dimensions are in millimeters.
- 2 Trays can withstand continuous operation at temperatures up to 140°C.

# Low Profile Quad Flat Package: 144-Lead PDL, PQL

- 1 All dimensions are in millimeters.
- 2 Trays can withstand continuous operation at temperatures up to 140°C.

## Notes:

- 1 All dimensions are in millimeters.
- 2 Trays can withstand continuous operation at temperatures up to 140°C...

- 1 All dimensions are in millimeters.
- 2 Trays can withstand continuous operation at temperatures up to 140°C.