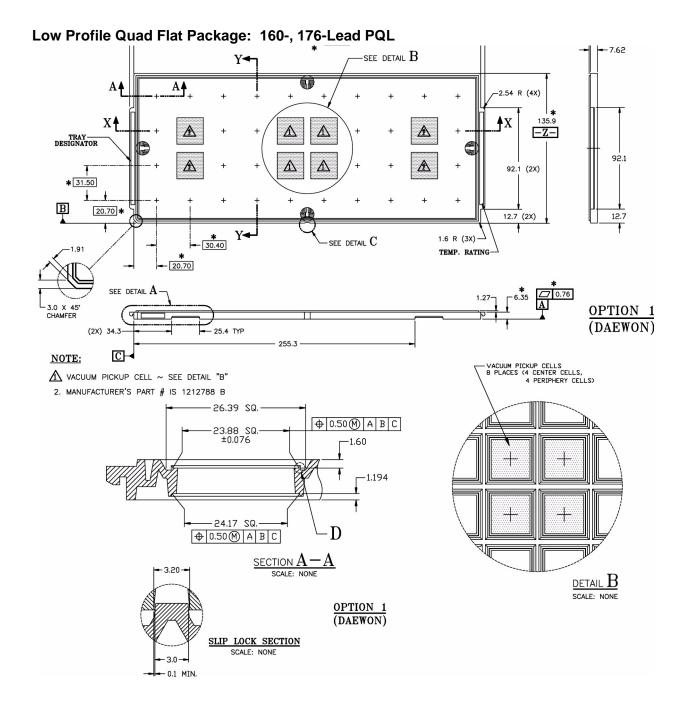

# Low Profile Quad Flat Package: 64-, 100-Lead PDL, PQL

Notes:

- 1 All dimensions are in millimeters.
- 2 Trays can withstand continuous operation at temperatures up to 150°C.

# Low Profile Quad Flat Package: 64-, 100-Lead PDL, PQL

- 1 All dimensions are in millimeters.
- 2 Trays can withstand continuous operation at temperatures up to 150°C.