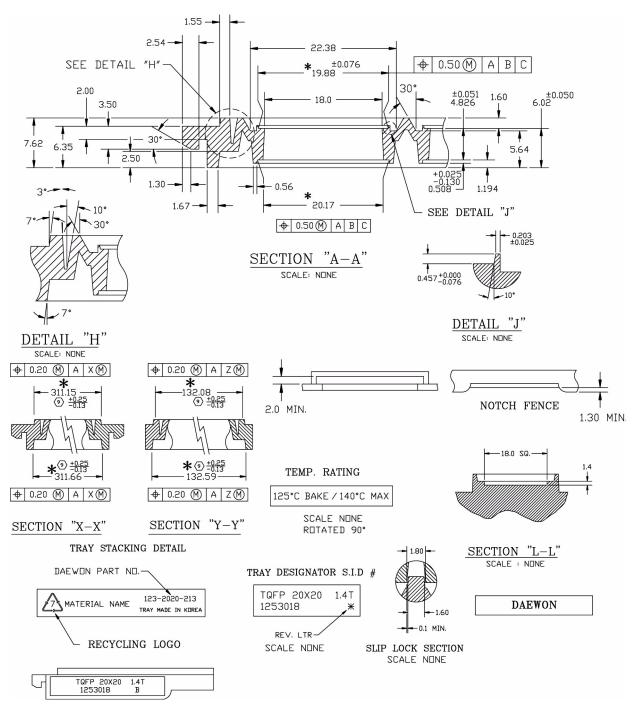

# Low Profile Quad Flat Package: 208-Lead PQL

Notes:

- 1 All dimensions are in millimeters.
- 2 Trays can withstand continuous operation at temperatures up to 140°C.

# Low Profile Quad Flat Package: 208-Lead PQL

- 1 All dimensions are in millimeters.
- 2 Trays can withstand continuous operation at temperatures up to 140°C.