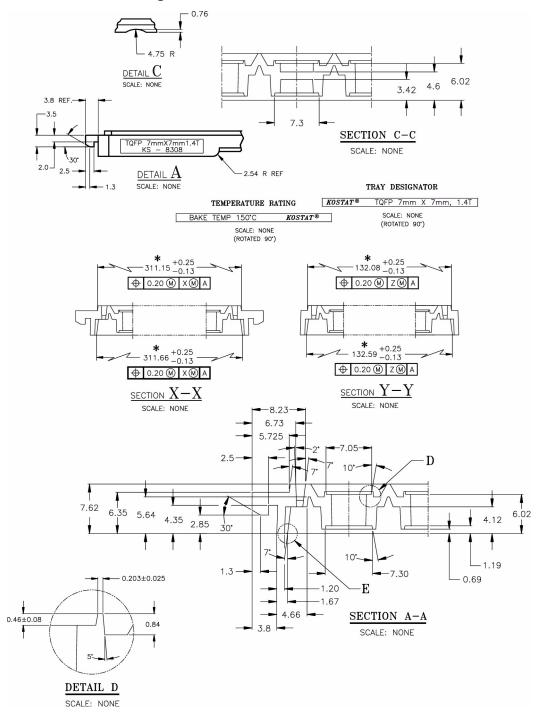

# Low Profile Quad Flat Package: 64-, 100-Lead PDL, PQL

Notes:

- 1 All dimensions are in millimeters.
- 2 Trays can withstand continuous operation at temperatures up to 150°C.

# Low Profile Quad Flat Package: 64-, 100-Lead PDL, PQL

- 1 All dimensions are in millimeters.
- 2 Trays can withstand continuous operation at temperatures up to 150°C.