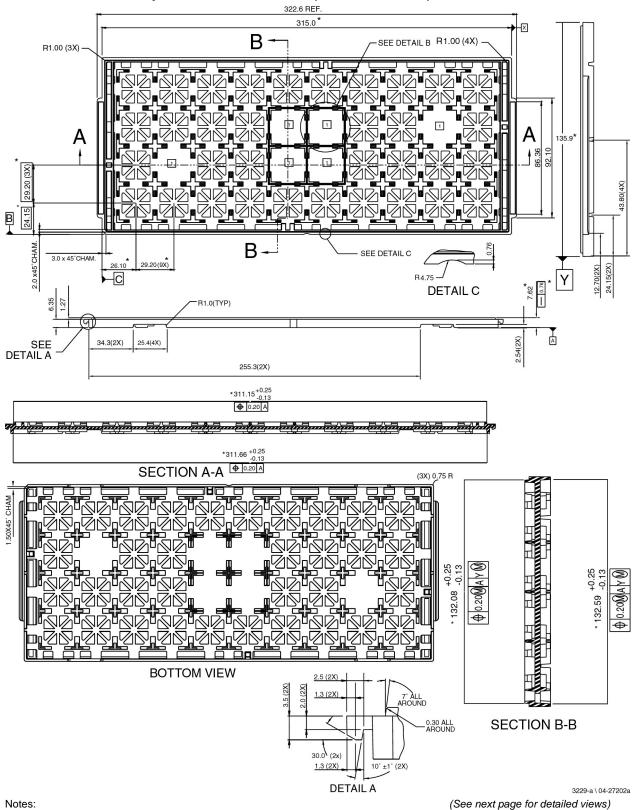

## Plastic Ball Grid Array: 272-, 292-, 328-Ball (27 mm x 27 mm) BGA

- 1 All dimensions are in millimeters.
- 2 Trays can withstand continuous operation at temperatures up to 140°C.

# Plastic Ball Grid Array: 272-, 292-, 328-Ball (27 mm x 27 mm) BGA

- 1 All dimensions are in millimeters.
- 2 Trays can withstand continuous operation at temperatures up to 140°C.