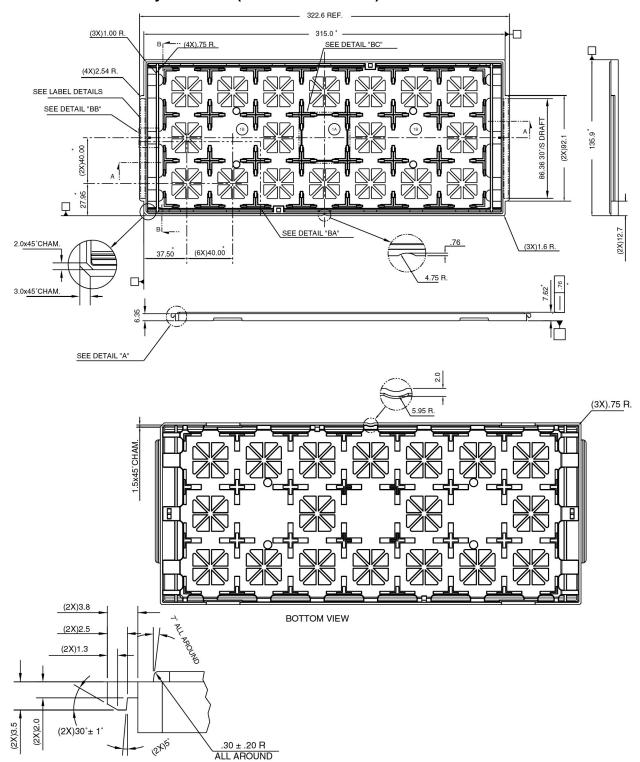

## Plastic Ball Grid Array: 569-Ball (37.5 mm x 37.5 mm) BGA

Notes::

(See next page for detailed views)

1 All dimensions are in millimeters.

DETAIL "A"

2 Trays can withstand continuous operation at temperatures up to 140°C.

3227-1 \ 04-26942c

# Plastic Ball Grid Array: 569-Ball (37.5 mm x 37.5 mm) BGA

- 1 All dimensions are in millimeters.
- 2 Trays can withstand continuous operation at temperatures up to 140°C.