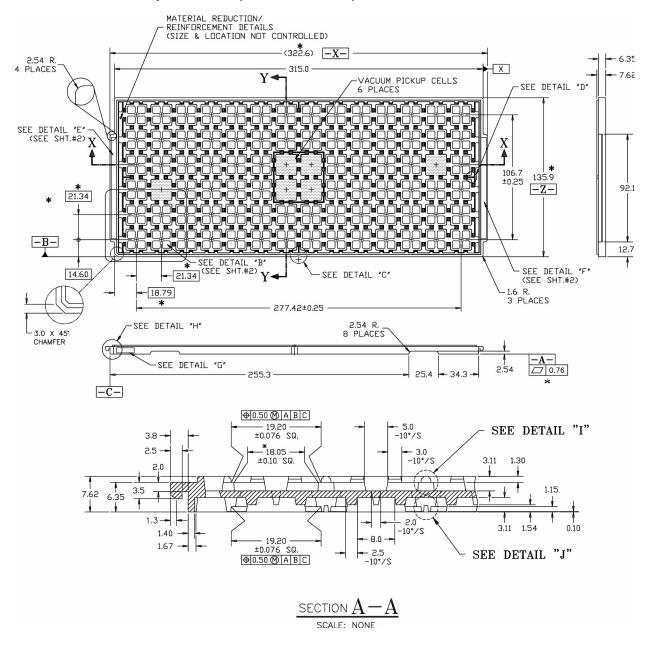

## Plastic Ball Grid Array: 256-Ball (19 mm x 19 mm) BGT

Notes:

(See next page for detailed views)

- 1 All dimensions are in millimeters.
- 2 Trays can withstand continuous operation at temperatures up to 140°C.

# Plastic Ball Grid Array: 256-Ball (19 mm x 19 mm) BGT

- 1 All dimensions are in millimeters.
- 2 Trays can withstand continuous operation at temperatures up to 140°C.