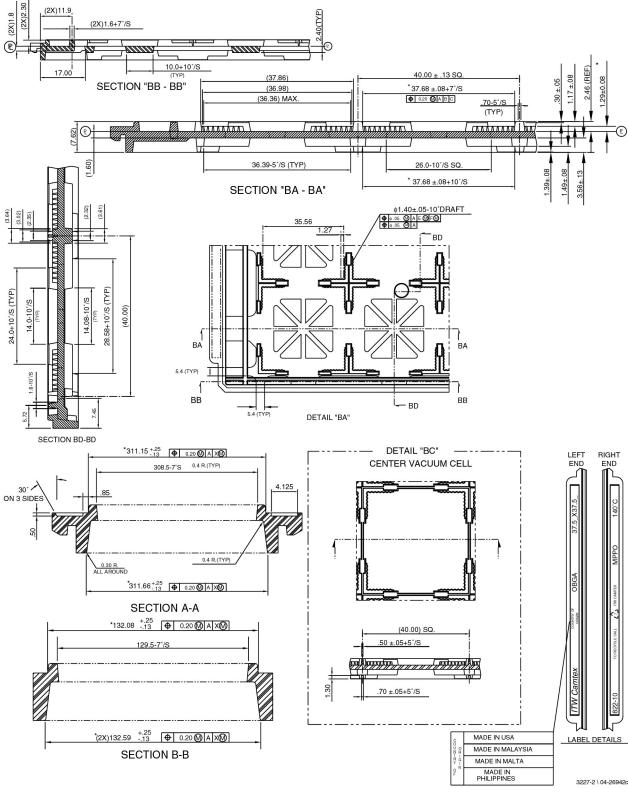

## Plastic Ball Grid Array: 569-Ball (37.5 mm x 37.5 mm) BGA

Notes::

(See next page for detailed views)

1 All dimensions are in millimeters.

DETAIL "A"

2 Trays can withstand continuous operation at temperatures up to 140°C.

3227-1 \ 04-26942c

# Plastic Ball Grid Array: 569-Ball (37.5 mm x 37.5 mm) BGA

- 1 All dimensions are in millimeters.
- 2 Trays can withstand continuous operation at temperatures up to 140°C.