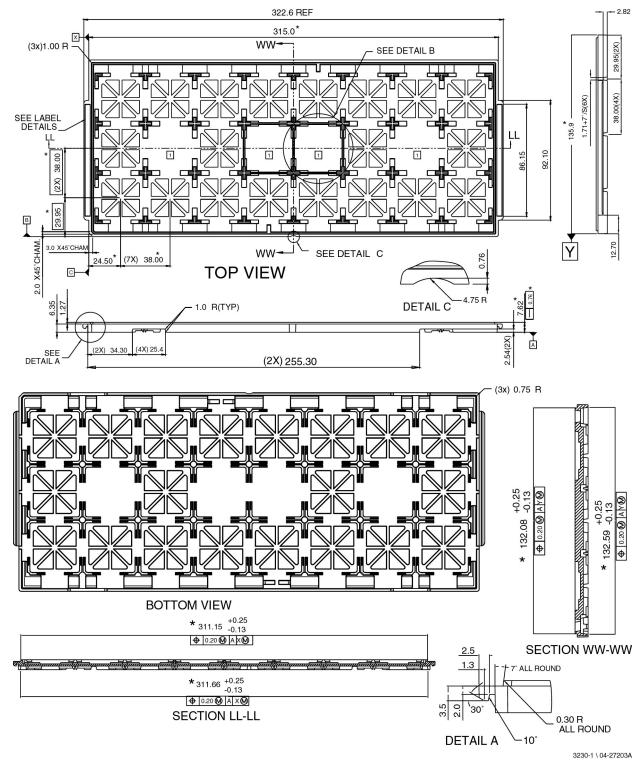

# Plastic Ball Grid Array: 388-, 492-Ball (35 mm x 35 mm) BGA

Notes:

(See next page for detailed views)

- 1 All dimensions are in millimeters.
- 2 Trays can withstand continuous operation at temperatures up to 140°C.

# Plastic Ball Grid Array: 388, 492-Ball (35 mm x 35 mm) BGA AΒ AΑ SECTION AA-AA 35.15 ±0.05+10°/S **♦** 0.50 **№** A B C 2.10 ±0.08 34.35 ±0.05 - 5°/S ±0.05 1.08 ±0.08 2.70 REF 34.10-5°/S 1.62 35.20 ±0.10+206°/S\* **SECTION AB-AB** LEFT END RIGHT END CENTER VACUUM CELL 0.75 ±0.02+7°/S AE 🚤 **PBGA**

SECTION AE-AE

## Notes:

1 All dimensions are in millimeters.

AE 🚤

2 Trays can withstand continuous operation at temperatures up to 140°C.

3230-2 \ 04-27203a

Camtex

ML!

LABEL DETAILS

MADE IN USA
MADE IN MALAYSIA

MADE IN MALTA

MADE IN PHILIPPINES