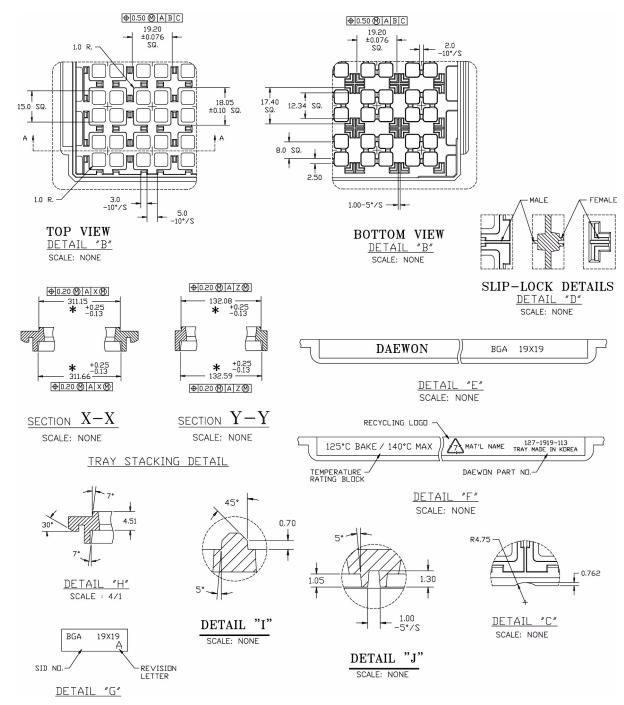

## Plastic Ball Grid Array: 256-Ball (19 mm x 19 mm) BGT

Notes:

(See next page for detailed views)

- 1 All dimensions are in millimeters.
- 2 Trays can withstand continuous operation at temperatures up to 140°C.

# Plastic Ball Grid Array: 256-Ball (19 mm x 19 mm) BGT

- 1 All dimensions are in millimeters.
- 2 Trays can withstand continuous operation at temperatures up to 140°C.