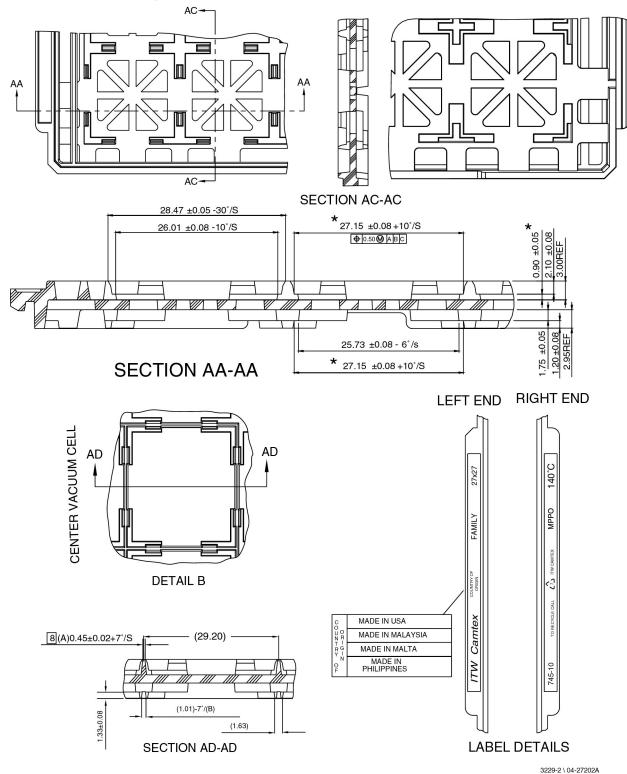

## Plastic Ball Grid Array: 272-, 292-, 328-Ball (27 mm x 27 mm) BGA

- 1 All dimensions are in millimeters.
- 2 Trays can withstand continuous operation at temperatures up to 140°C.

# Plastic Ball Grid Array: 272-, 292-, 328-Ball (27 mm x 27 mm) BGA

- 1 All dimensions are in millimeters.
- 2 Trays can withstand continuous operation at temperatures up to 140°C.