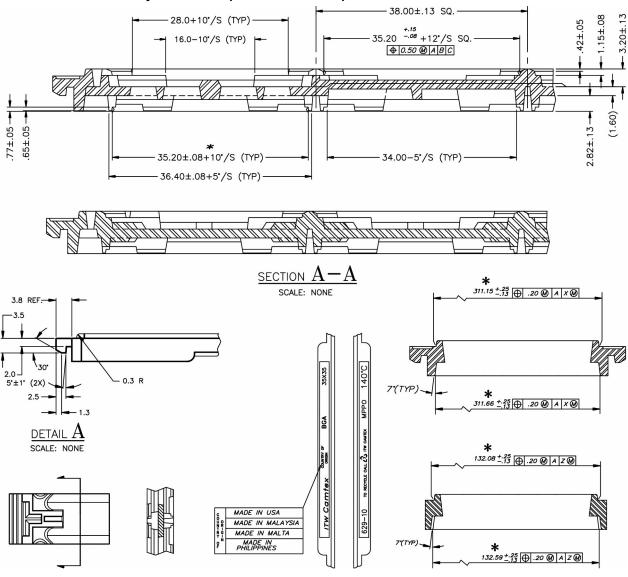

## Plastic Ball Grid Array: 272-, 292-, 328-Ball (27 mm x 27 mm) BGA

- 1 All dimensions are in millimeters.
- 2 Trays can withstand continuous operation at temperatures up to 140°C.

# Plastic Ball Grid Array: 272-, 292-, 328-Ball (27 mm x 27 mm) BGA

- 1 All dimensions are in millimeters.
- 2 Trays can withstand continuous operation at temperatures up to 140°C.