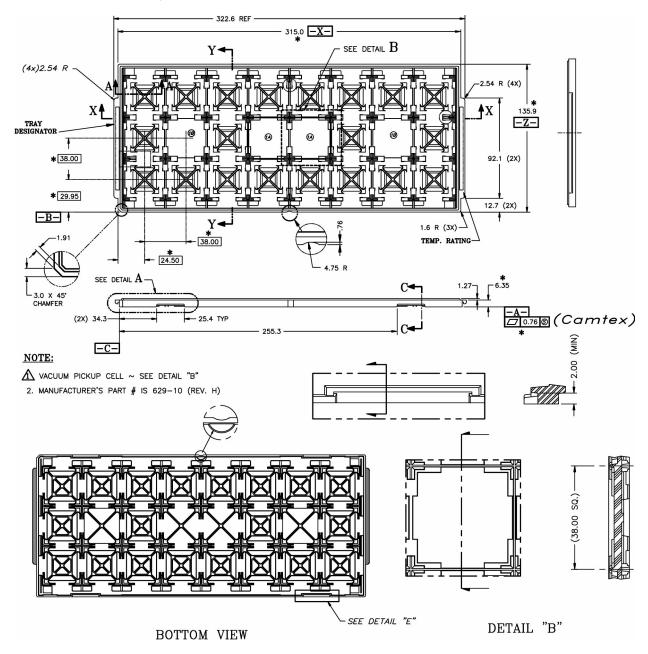

## Plastic Ball Grid Array: 256-Ball (19 mm x 19 mm) BGT

Notes:

(See next page for detailed views)

- 1 All dimensions are in millimeters.
- 2 Trays can withstand continuous operation at temperatures up to 140°C.

# Plastic Ball Grid Array: 256-Ball (19 mm x 19 mm) BGT

- 1 All dimensions are in millimeters.
- 2 Trays can withstand continuous operation at temperatures up to 140°C.