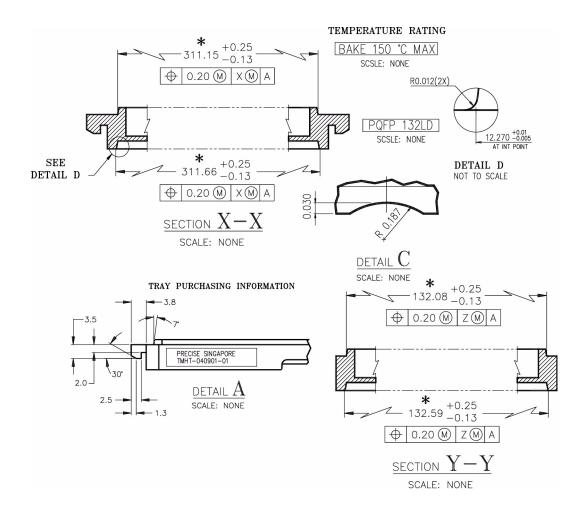

## Plastic Quad Flat Package: 132-Lead (English) PQB

### Notes:

- 1 All dimensions are in millimeters.
- 2 Trays can withstand continuous operation at temperatures up to 150°C.

## Plastic Quad Flat Package: 132-Lead (English) PQB

- 1 All dimensions are in millimeters.
- 2 Trays can withstand continuous operation at temperatures up to 150°C.