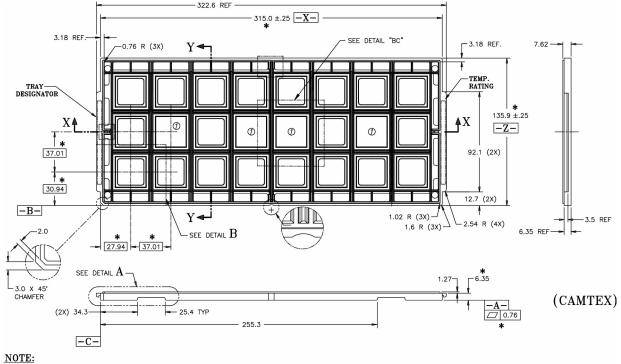

## Plastic Quad Flat Package: 120-through 208-Lead (Metric) PDE, PDH, PQR, PRH

⚠ VACUUM PICKUP CELL ~ SEE DETAIL "BC"

### Notes:

- 1 All dimensions are in millimeters.
- 2 Trays can withstand continuous operation at temperatures up to 140°C.

# Plastic Quad Flat Package: 120-through 208-Lead (Metric) PDE, PDH, PQR, PRH

- 1 All dimensions are in millimeters.
- 2 Trays can withstand continuous operation at temperatures up to 140°C.