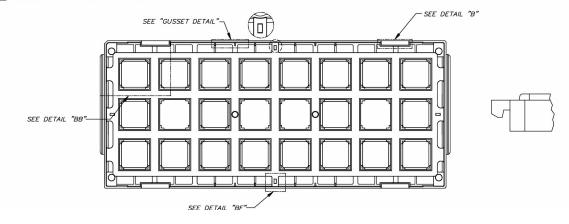

VACUUM PICKUP CELL ~ SEE DETAIL "B"

2. MANUFACTURER'S PART NO. IS TMHT 061102-06



Notes:

- 1 All dimensions are in millimeters.
- 2 Trays can withstand continuous operation at temperatures up to 140°C.





- 1 All dimensions are in millimeters
- 2 Trays can withstand continuous operation at temperatures up to 140°C.



## Plastic Quad Flat Package: 100-Lead (English) PQB



Notes:

- 1 All dimensions are in millimeters.
- 2 Trays can withstand continuous operation at temperatures up to 140°C.



## Plastic Quad Flat Package: 100-Lead (English) PQB



- 1 All dimensions are in millimeters.
- 2 Trays can withstand continuous operation at temperatures up to 140°C.



## Plastic Quad Flat Package: 120-through 208-Lead (Metric) PDE, PDH, PQR, PRH



⚠ VACUUM PICKUP CELL ~ SEE DETAIL "BC"



### Notes:

- 1 All dimensions are in millimeters.
- 2 Trays can withstand continuous operation at temperatures up to 140°C.



# Plastic Quad Flat Package: 120-through 208-Lead (Metric) PDE, PDH, PQR, PRH



- 1 All dimensions are in millimeters.
- 2 Trays can withstand continuous operation at temperatures up to 140°C.



## Plastic Quad Flat Package: 132-Lead (English) PQB



### NOTE:

1 VACUUM PICKUP CELL ~ SEE DETAIL "B"



### Notes:

- 1 All dimensions are in millimeters.
- 2 Trays can withstand continuous operation at temperatures up to 150°C.



## Plastic Quad Flat Package: 132-Lead (English) PQB



- 1 All dimensions are in millimeters.
- 2 Trays can withstand continuous operation at temperatures up to 150°C.