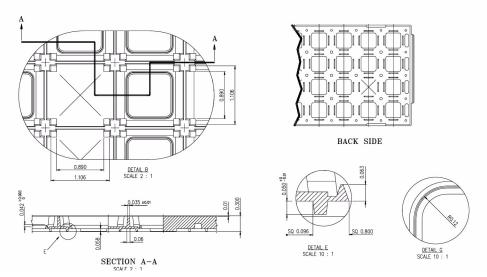

## Plastic Quad Flat Package: 120-through 208-Lead (Metric) PDE, PDH, PQR, PRH

⚠ VACUUM PICKUP CELL ~ SEE DETAIL "BC"

### Notes:

- 1 All dimensions are in millimeters.
- 2 Trays can withstand continuous operation at temperatures up to 140°C.

# Plastic Quad Flat Package: 120-through 208-Lead (Metric) PDE, PDH, PQR, PRH

- 1 All dimensions are in millimeters.
- 2 Trays can withstand continuous operation at temperatures up to 140°C.

### NOTE:

1 VACUUM PICKUP CELL ~ SEE DETAIL "B"