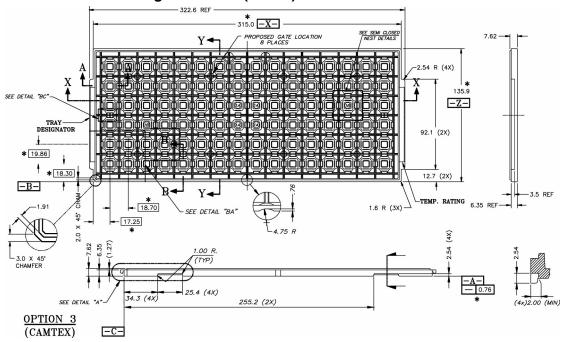

## Plastic Quad Flat Package: 120-through 208-Lead (Metric) PDE, PDH, PQR, PRH

⚠ VACUUM PICKUP CELL ~ SEE DETAIL "BC"

### Notes:

- 1 All dimensions are in millimeters.
- 2 Trays can withstand continuous operation at temperatures up to 140°C.

# Plastic Quad Flat Package: 120-through 208-Lead (Metric) PDE, PDH, PQR, PRH

- 1 All dimensions are in millimeters.
- 2 Trays can withstand continuous operation at temperatures up to 140°C.

### NOTE:

1 VACUUM PICKUP CELL ~ SEE DETAIL "B"