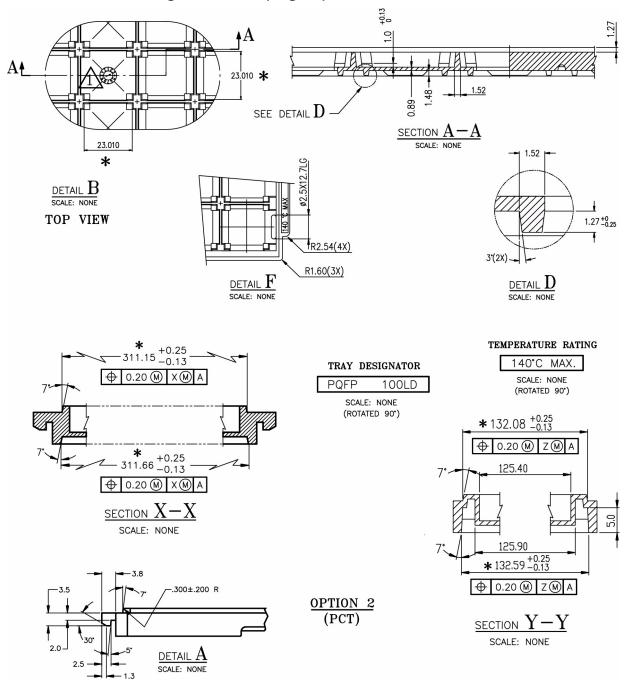

## Plastic Quad Flat Package: 120-through 208-Lead (Metric) PDE, PDH, PQR, PRH

⚠ VACUUM PICKUP CELL ~ SEE DETAIL "BC"

### Notes:

- 1 All dimensions are in millimeters.
- 2 Trays can withstand continuous operation at temperatures up to 140°C.

# Plastic Quad Flat Package: 120-through 208-Lead (Metric) PDE, PDH, PQR, PRH

- 1 All dimensions are in millimeters.
- 2 Trays can withstand continuous operation at temperatures up to 140°C.

### NOTE:

1 VACUUM PICKUP CELL ~ SEE DETAIL "B"