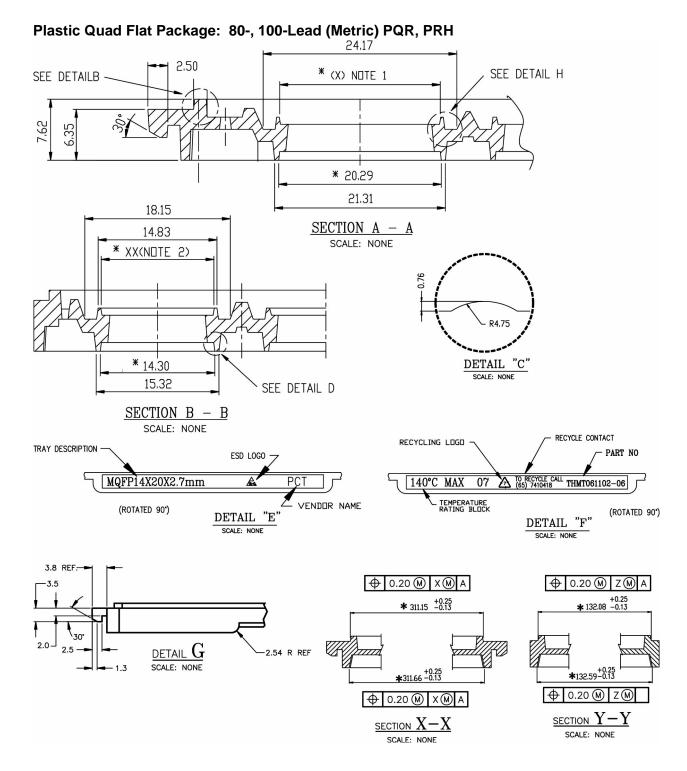

# Plastic Quad Flat Package: 80-, 100-Lead (Metric) PQR, PRH

⚠ VACUUM PICKUP CELL ~ SEE DETAIL "B"

2. MANUFACTURER'S PART NO. IS TMHT 061102-06

Notes:

- 1 All dimensions are in millimeters.
- 2 Trays can withstand continuous operation at temperatures up to 140°C.

- 1 All dimensions are in millimeters
- 2 Trays can withstand continuous operation at temperatures up to 140°C.