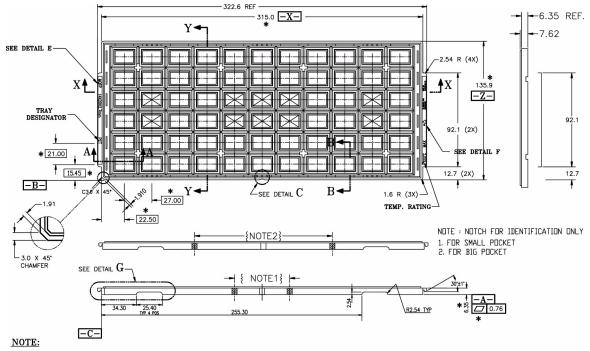

## Plastic Quad Flat Package: 132-Lead (English) PQB

### Notes:

- 1 All dimensions are in millimeters.
- 2 Trays can withstand continuous operation at temperatures up to 150°C.

## Plastic Quad Flat Package: 132-Lead (English) PQB

- 1 All dimensions are in millimeters.
- 2 Trays can withstand continuous operation at temperatures up to 150°C.