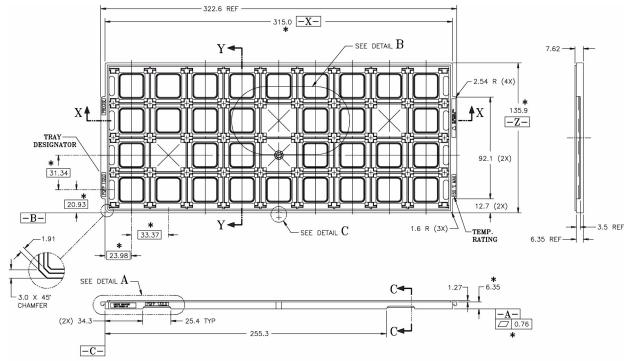

## Plastic Quad Flat Package: 132-Lead (English) PQB

### Notes:

- 1 All dimensions are in millimeters.
- 2 Trays can withstand continuous operation at temperatures up to 150°C.

## Plastic Quad Flat Package: 132-Lead (English) PQB

- 1 All dimensions are in millimeters.
- 2 Trays can withstand continuous operation at temperatures up to 150°C.