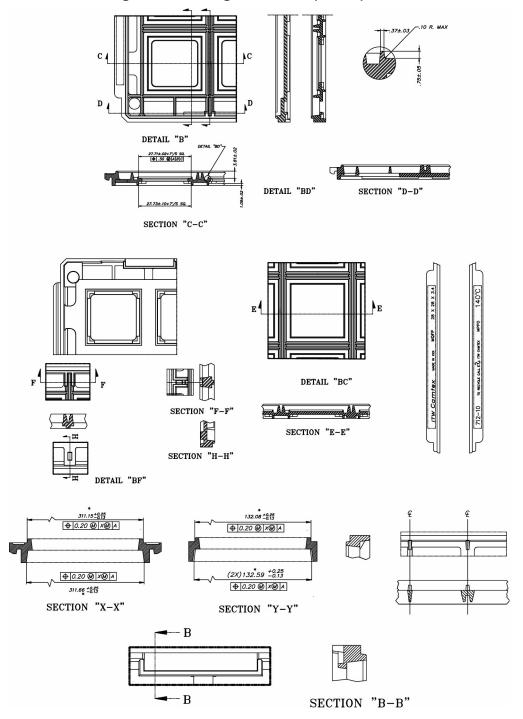

## Plastic Quad Flat Package: 120-through 208-Lead (Metric) PDE, PDH, PQR, PRH

⚠ VACUUM PICKUP CELL ~ SEE DETAIL "BC"

### Notes:

- 1 All dimensions are in millimeters.
- 2 Trays can withstand continuous operation at temperatures up to 140°C.

# Plastic Quad Flat Package: 120-through 208-Lead (Metric) PDE, PDH, PQR, PRH

- 1 All dimensions are in millimeters.
- 2 Trays can withstand continuous operation at temperatures up to 140°C.