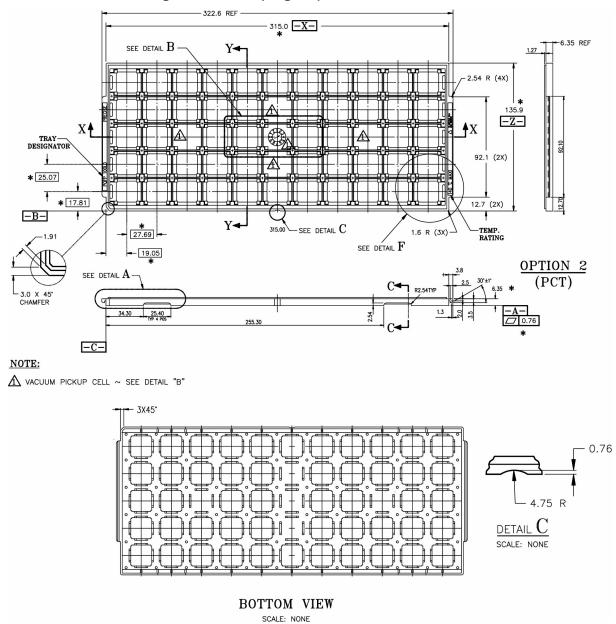

## Plastic Quad Flat Package: 120-through 208-Lead (Metric) PDE, PDH, PQR, PRH

⚠ VACUUM PICKUP CELL ~ SEE DETAIL "BC"

### Notes:

- 1 All dimensions are in millimeters.
- 2 Trays can withstand continuous operation at temperatures up to 140°C.

# Plastic Quad Flat Package: 120-through 208-Lead (Metric) PDE, PDH, PQR, PRH

- 1 All dimensions are in millimeters.
- 2 Trays can withstand continuous operation at temperatures up to 140°C.

### NOTE:

1 VACUUM PICKUP CELL ~ SEE DETAIL "B"