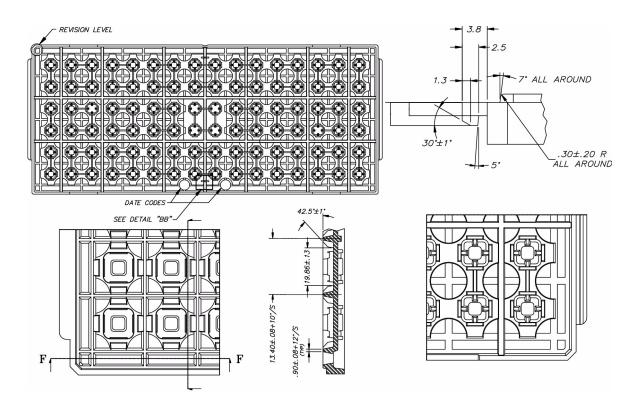

## Plastic Quad Flat Package: 120-through 208-Lead (Metric) PDE, PDH, PQR, PRH

⚠ VACUUM PICKUP CELL ~ SEE DETAIL "BC"

### Notes:

- 1 All dimensions are in millimeters.
- 2 Trays can withstand continuous operation at temperatures up to 140°C.

# Plastic Quad Flat Package: 120-through 208-Lead (Metric) PDE, PDH, PQR, PRH

- 1 All dimensions are in millimeters.
- 2 Trays can withstand continuous operation at temperatures up to 140°C.