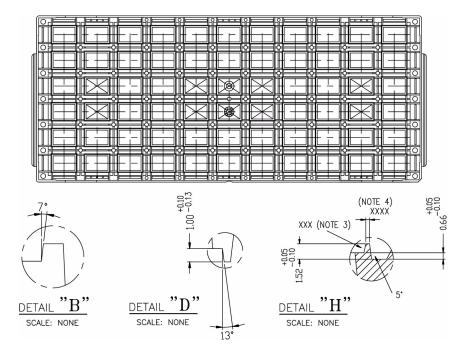

# Plastic Quad Flat Package: 80-, 100-Lead (Metric) PQR, PRH

⚠ VACUUM PICKUP CELL ~ SEE DETAIL "B"

2. MANUFACTURER'S PART NO. IS TMHT 061102-06

Notes:

- 1 All dimensions are in millimeters.
- 2 Trays can withstand continuous operation at temperatures up to 140°C.

- 1 All dimensions are in millimeters
- 2 Trays can withstand continuous operation at temperatures up to 140°C.