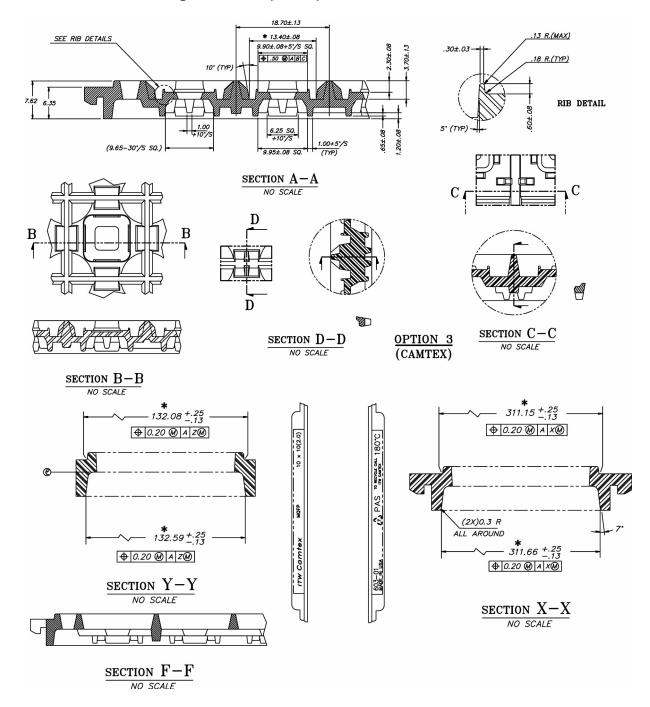

## Plastic Quad Flat Package: 120-through 208-Lead (Metric) PDE, PDH, PQR, PRH

⚠ VACUUM PICKUP CELL ~ SEE DETAIL "BC"

### Notes:

- 1 All dimensions are in millimeters.
- 2 Trays can withstand continuous operation at temperatures up to 140°C.

# Plastic Quad Flat Package: 120-through 208-Lead (Metric) PDE, PDH, PQR, PRH

- 1 All dimensions are in millimeters.
- 2 Trays can withstand continuous operation at temperatures up to 140°C.