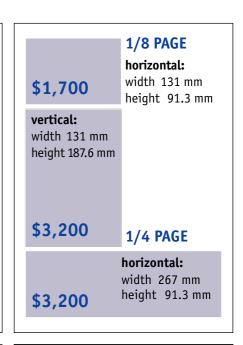

### **RATES\*** for Advertisements

For special placement (on a specific page), an additional 30% from the original price will be charged.