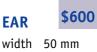

### **RATES\*** for Advertisements

For special placement (on a specific page), an additional 30% from the original price will be charged.