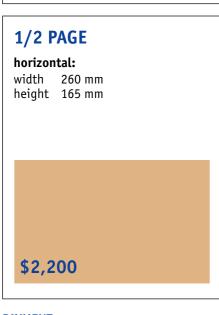

### **RATES\*** for Advertisements

For special placement (on a specific page), an additional 30% from the original price will be charged.