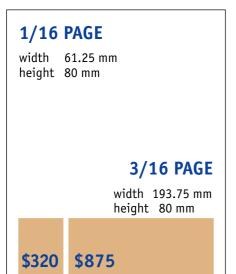

n market, as well as corporate and private investors.

The publication will contain sections for editorial articles and space for expensive real estate products, commercial as well as private, and various services.

FormatA3Volume32-40 pagesLanguageEnglishFrequencymonthlyCirculation35,000 copiesDisrtibutionfree



#### **ADDITIONAL DISTRIBUTION:**

- Conferences and exhibitions of business partners in Russia and abroad
- Free delivery to residents of the elite Rublyovskoye-Uspenskoye Shosse
- Business conferences organized by The Moscow Times
- Conferences and exhibitions of business partners in Russia and abroad
- Door-to-door delivery to Moscow's elite neighborhoods
- Business centers and offices of large international companies in Moscow



s upplements

### RATES\* for Advertisements













#### **PAYMENT**

Advanced payment in rubles should be made by bank transfer, credit card or in rubles cash at the company's internal exchange rate. If the services of your company are subject to obligatory licensing, the number of the license and the body it has been issued by should be mentioned in the text of your advertisement. If your product requires certification, the advertisement's text must contain a customer warning to that effect.

#### **DEADLINES**

Advertising materials must be submitted at least 15 working days prior to publication. Cancellation of an advertisement must be made 15 working days prior to publication.

For special placement (on a specific page), an additional 30% from the original price will be charged.

\* All prices exclude taxes stipulated under