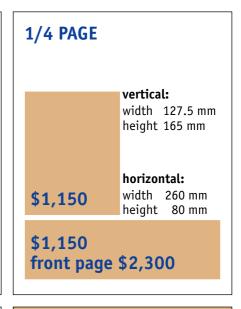

### **RATES\*** for Advertisements

For special placement (on a specific page), an additional 30% from the original price will be charged.