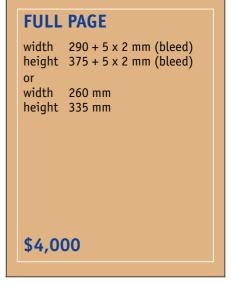

### **RATES\*** for Advertisements

For special placement (on a specific page), an additional 30% from the original price will be charged.