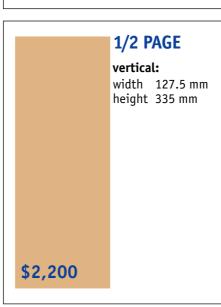

### **RATES\*** for Advertisements

For special placement (on a specific page), an additional 30% from the original price will be charged.