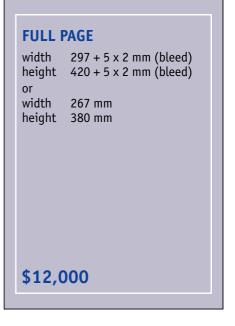

### **RATES\*** for Advertisements

For special placement (on a specific page), an additional 30% from the original price will be charged.