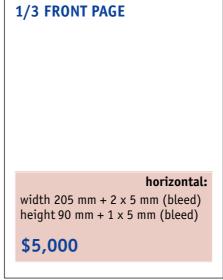

### **RATES\*** for Advertisements

For special placement (on a specific page), an additional 30% from the original price will be charged.