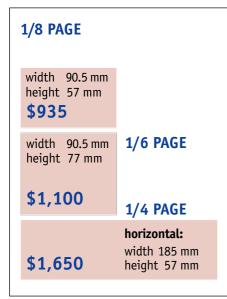

### **RATES\*** for Advertisements

For special placement (on a specific page), an additional 30% from the original price will be charged.