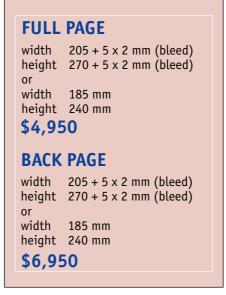

### **RATES\*** for Advertisements

For special placement (on a specific page), an additional 30% from the original price will be charged.