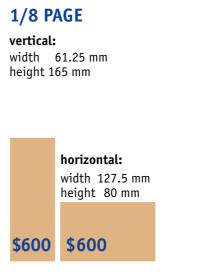

market, as well as corporate and private investors.

The publication will contain sections for editorial articles and space for expensive real estate products, commercial as well as private, and various services.

FormatA3Volume32-40 pagesLanguageEnglishFrequencymonthlyCirculation35,000 copiesDisrtibutionfree



#### **ADDITIONAL DISTRIBUTION:**

- Conferences and exhibitions of business partners in Russia and abroad
- Free delivery to residents of the elite Rublyovskoye-Uspenskoye Shosse
- Business conferences organized by The Moscow Times
- Conferences and exhibitions of business partners in Russia and abroad
- Door-to-door delivery to Moscow's elite neighborhoods
- Business centers and offices of large international companies in Moscow



s upplements

### RATES\* for Advertisements













#### **PAYMENT**

Advanced payment in rubles should be made by bank transfer, credit card or in rubles cash at the company's internal exchange rate. If the services of your company are subject to obligatory licensing, the number of the license and the body it has been issued by should be mentioned in the text of your advertisement. If your product requires certification, the advertisement's text must contain a customer warning to that effect.

#### **DEADLINES**

Advertising materials must be submitted at least 15 working days prior to publication. Cancellation of an advertisement must be made 15 working days prior to publication.

For special placement (on a specific page), an additional 30% from the original price will be charged.

\* All prices exclude taxes stipulated under R