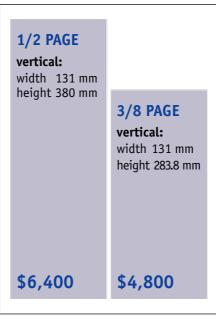

### **RATES\*** for Advertisements

For special placement (on a specific page), an additional 30% from the original price will be charged.