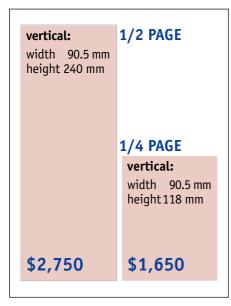

### **RATES\*** for Advertisements

For special placement (on a specific page), an additional 30% from the original price will be charged.