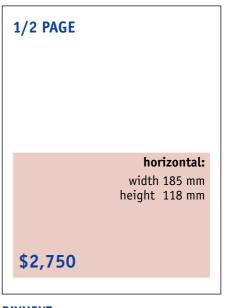

### **RATES\*** for Advertisements

For special placement (on a specific page), an additional 30% from the original price will be charged.