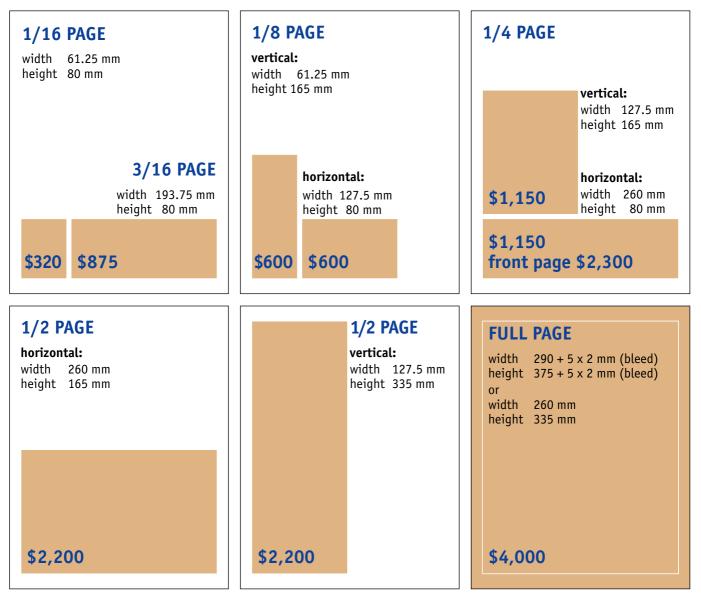

e real estate products, commercial as well as private, and various services.

| Format       | A3            |
|--------------|---------------|
| Volume       | 32-40 pages   |
| Language     | English       |
| Frequency.   | monthly       |
| Circulation  | 35,000 copies |
| Disrtibution | free          |



#### **ADDITIONAL DISTRIBUTION:**

M

- Conferences and exhibitions of business partners in Russia and abroad
- Free delivery to residents of the elite Rublyovskoye-Uspenskoye Shosse
- Business conferences organized by The Moscow Times
- Conferences and exhibitions of business partners in Russia and abroad
- Door-to-door delivery to Moscow's elite neighborhoods
- Business centers and offices of large international companies in Moscow

K

T

0 6



### **RATES\*** for Advertisements



### PAYMENT

Advanced payment in rubles should be made by bank transfer, credit card or in rubles cash at the company's internal exchange rate. If the services of your company are subject to obligatory licensing, the number of the license and the body it has been issued by should be mentioned in the text of your advertisement. If your product requires certification, the advertisement's text must contain a customer warning to that effect.

#### DEADLINES

M

Advertising materials must be submitted at least 15 working days prior to publication. Cancellation of an advertisement must be made 15 working days prior to publication.

Κ

II

0 6

2

For special placement (on a specific page), an additional 30% from the original price will be charged.

\* All prices exclude taxes stipulated under