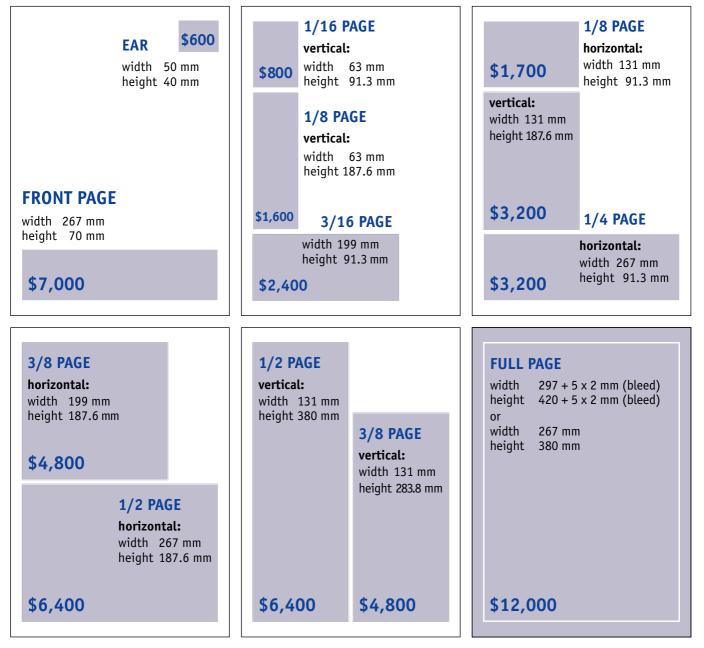

s
- MBA and business studies programs, skill improvement programs for specialists
- Online education
- Techniques for finding high-end jobs
- Online techniques for finding jobs

| Format        | <br> | <br>. A3            |
|---------------|------|---------------------|
| Volume        | <br> | <br>. 32 pages      |
| Language      | <br> | <br>. English       |
| Circulation . | <br> | <br>. 37,000 copies |
| Distribution  | <br> | <br>. free          |

K

T

0 6

# **ADDITIONAL DISTRIBUTION:**

- Business and language schools, universities
- Major job fairs
- Career days at major Moscow institutions of higher learning
- Educational forums

M



The S Moscow Times

s u

SINESS REVIEW

ement

USINESS REVIEW

ι

е

e n

t

m

The S Moscow Times

s u p p

# **RATES\*** for Advertisements



# PAYMENT

Advanced payment in rubles should be made by bank transfer, credit card or in rubles cash at the company's internal exchange rate. If the services of your company are subject to obligatory licensing, the number of the license and the body it has been issued by should be mentioned in the text of your advertisement. If your product requires certification, the advertisement's text must contain a customer warning to that effect.

### DEADLINES

M

Advertising materials must be submitted at least 15 working days prior to publication. Cancellation of an advertisement must be made 15 working days prior to publication.

K

T

0 6

2

\*All prices exclude taxes stipulated under Russian legislation

For special placement (on a specific page), an additional 20% from the original price wi