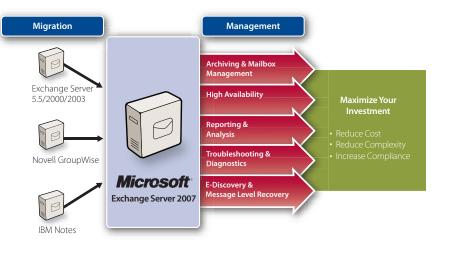

Quest Migration and Management Solutions for Exchange 2007

- Achieve a smooth Exchange 5.5 to Exchange 2007 Migration Path with Quest® Exchange Migration Wizard.
- Restructure your Exchange environment with Quest® Migration Manager for Exchange.
- Control your Migration from Lotus Notes to Exchange 2007 with Quest® Notes Migrator for Exchange.
- Migrate to Exchange 2007 from GroupWise with Quest® GroupWise Migrator for Exchange.
- Migrate Exchange public folder content with Quest® Public Folder Migrator for SharePoint.
- Run pre-migration assessments with Quest MessageStats<sup>™</sup>.
- Archive before you migrate with Quest® Archive Manager.
- Manage disaster recoverability and e-discovery with Quest® Recovery Manager for Exchange.
- Ensure e-mail is available around the clock with Quest® Availability Manager for Exchange.
- Diagnose and resolve problems with Spotlight® on Exchange.
- Streamline and secure your administration with Quest® ActiveRoles Server.
- Achieve post-migration reporting with Quest MessageStats™.
- Facilitate mailbox management and compliance archiving with Quest® Archive Manager.