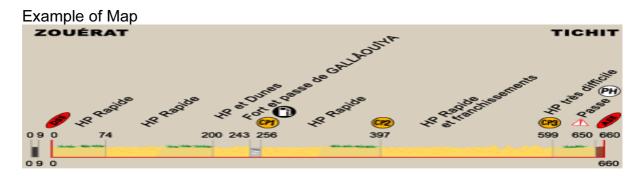

#### <u>(Event – 60 days)</u>

Location of the scrutineering **Rally Head Quarters location and schedule ( timing and location)** Date Country City Detailed map of the **locations: day per day and in format A5** 

## General description of the event.

(60 days prior the event)

|                       | Leg Number 1                          |
|-----------------------|---------------------------------------|
| SS Distance           | = X km                                |
| Liaison Distances     | Liaison 1 before SS = X Km            |
|                       | Liaison 2 after SS = X Km             |
| Total LEG             | = X Km                                |
| SS Ground Description | X Km sandy – X KM gravel – X KM stony |
| Assistance Road       | X Km                                  |
|                       |                                       |

|                       | Leg Number 2                          |
|-----------------------|---------------------------------------|
| SS Distance           | = X km                                |
| Liaison Distances     | Liaison 1 before SS = X Km            |
|                       | Liaison 2 after SS = X Km             |
| Total LEG             | = X Km                                |
| SS Ground Description | X Km sandy – X KM gravel – X KM stony |
| Assistance Road       | X Km                                  |

| Leg Number 3          |                                       |  |
|-----------------------|---------------------------------------|--|
| SS Distance           | = X km                                |  |
| Liaison Distances     | Liaison 1 before SS = X Km            |  |
|                       | Liaison 2 after SS = X Km             |  |
| Total LEG             | = X Km                                |  |
| SS Ground Description | X Km sandy – X KM gravel – X KM stony |  |
| Assistance Road       | X Km                                  |  |

| Marathon stage(s):       | How many (if any)               |
|--------------------------|---------------------------------|
| Numbering of SS per Le   | <u>gs</u>                       |
| Service point allowed in | <u>SS</u>                       |
| Loops:                   | How many and when (if any)      |
| Assistance road:         | X Km on the same road of the SS |
|                          | X Km parallel road              |
|                          | 4 WD vehicles required or not   |

Maps