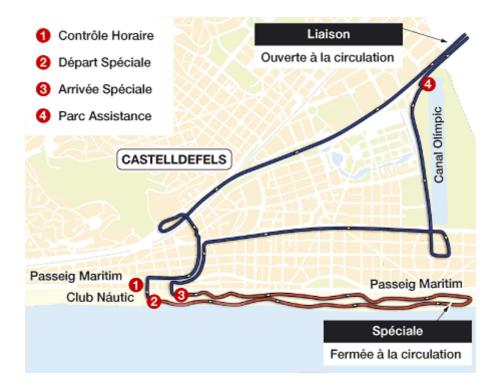

#### <u>(Event – 60 days)</u>

Location of the scrutineering **Rally Head Quarters location and schedule ( timing and location)** Date Country City Detailed map of the **locations: day per day and in format A5** 

Maps