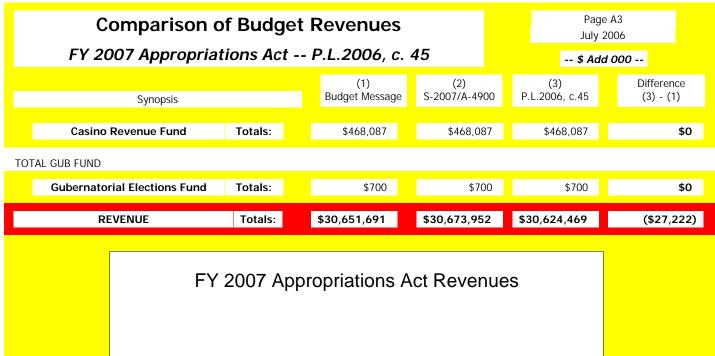

| 8,527                                                                                                                                                                                                        |
| 6                                                                                                            | 015,000                                                                                                                 |                                                                                                                   | 5,000 \$11,475,000 \$11,475,000                                                                                                                                                                              |





| Comparison of Budget AmountsPage<br>July 20FY 2007 Appropriations Act P.L.2006, c.45 \$ Add |           |                       |                      |                       |                         |  |  |  |
|---------------------------------------------------------------------------------------------|-----------|-----------------------|----------------------|-----------------------|-------------------------|--|--|--|
| Synopsis                                                                                    |           | (1)<br>Budget Message | (2)<br>S-2007/A-4900 | (3)<br>P.L.2006, c.45 | Difference<br>(3) - (1) |  |  |  |
| General Fund                                                                                | Totals:   | \$18,719,392          | \$18,894,604         |