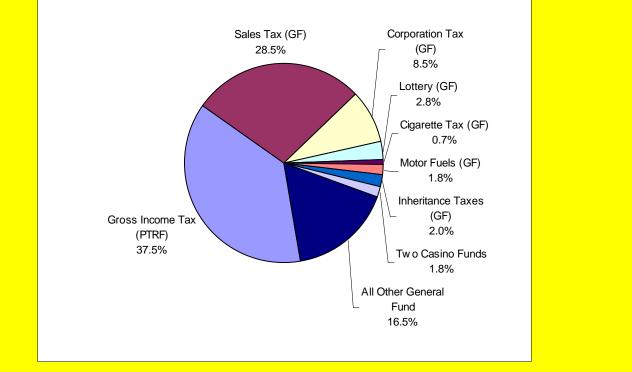

| 8,527                                                                                                                                                                                                        |
| 6                                                                                                            | 015,000                                                                                                                 |                                                                                                                   | 5,000 \$11,475,000 \$11,475,000                                                                                                                                                                              |





| Comparison of Budget AmountsPage<br>July 20FY 2007 Appropriations Act P.L.2006, c.45 \$ Add |           |                       |                      |                       |                         |  |  |  |
|---------------------------------------------------------------------------------------------|-----------|-----------------------|----------------------|-----------------------|-------------------------|--|--|--|
| Synopsis                                                                                    |           | (1)<br>Budget Message | (2)<br>S-2007/A-4900 | (3)<br>P.L.2006, c.45 | Difference<br>(3) - (1) |  |  |  |
| General Fund                                                                                | Totals:   | \$18,719,392          | \$18,894,604         | \