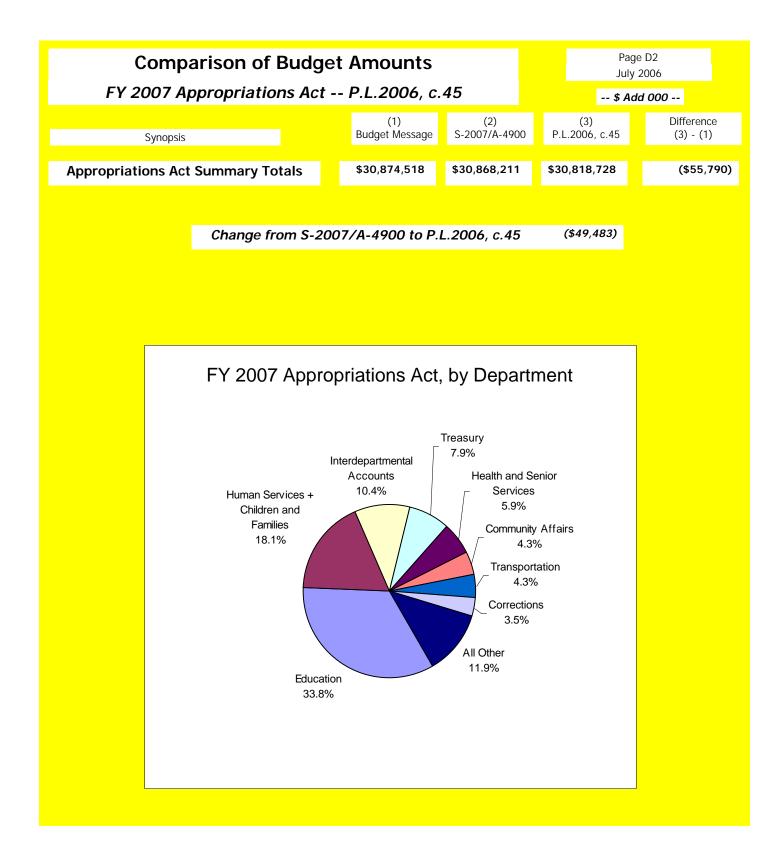

| Comparison of Budget AmountsPage<br>July 20FY 2007 Appropriations Act P.L.2006, c.45 \$ Add |           |                       |                      |                       |                         |  |  |  |
|---------------------------------------------------------------------------------------------|-----------|-----------------------|----------------------|-----------------------|-------------------------|--|--|--|
| Synopsis                                                                                    |           | (1)<br>Budget Message | (2)<br>S-2007/A-4900 | (3)<br>P.L.2006, c.45 | Difference<br>(3) - (1) |  |  |  |
| General Fund                                                                                | Totals:   | \$18,719,392          | \$18,894,604         | \$18,849,621          | \$130,229               |  |  |  |
| Property Tax Relief Fund                                                                    | Totals:   | \$11,615,000          | \$11,433,481         | \$11,428,981          | (\$186,019)             |  |  |  |
| Casino Control Fund                                                                         | Totals:   | \$72,039              | \$72,039             | \$72,039              | \$0                     |  |  |  |
| Casino Revenue Fund                                                                         | Totals:   | \$468,087             | \$468,087            | \$468,087             | \$0                     |  |  |  |
| Appropriations Act Summar                                                                   | ry Totals | \$30,874,518          | \$30,868,211         | \$30,818,728          | (\$55,790               |  |  |  |
| FY                                                                                          | 2007 Apr  | oropriations A        | ct Fund Tot          | als                   |                         |  |  |  |
| FY                                                                                          | 2007 App  | propriations A        | ct Fund Tot          | als                   |                         |  |  |  |