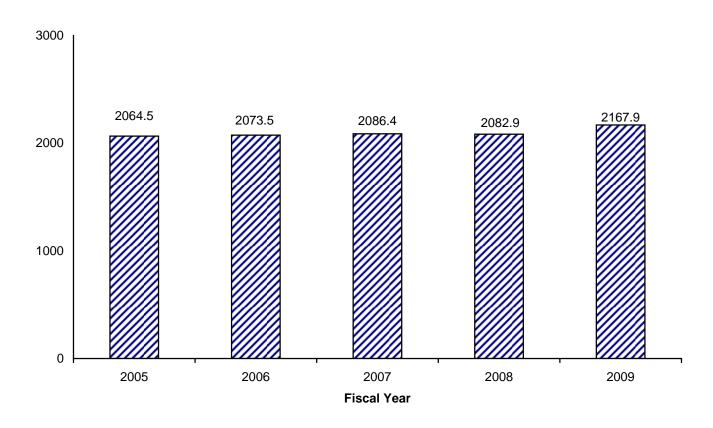

# DEPARTMENT OF NATURAL RESOURCES HISTORY OF CLASSIFIED FTES

**FISCAL YEARS 2004-05 THROUGH 2008-09** 

FTE's were rebalanced in FY 2009.