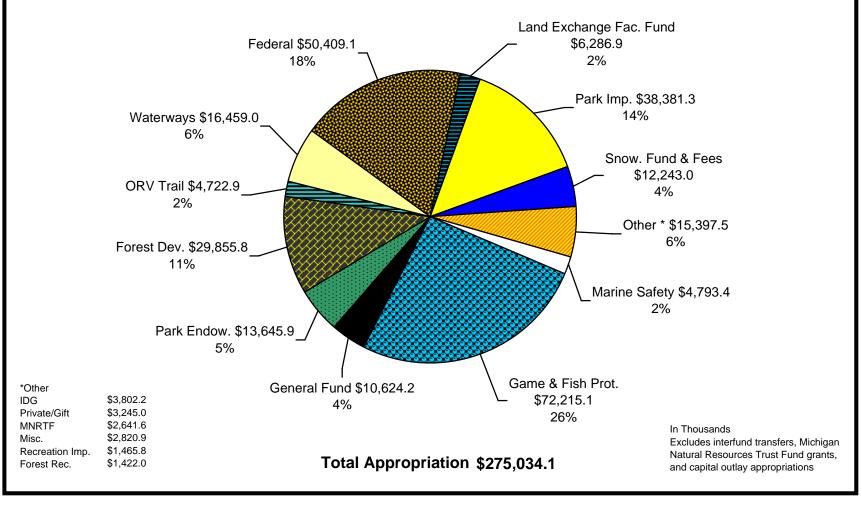

#### DEPARTMENT OF NATURAL RESOURCES APPROPRIATION BY FUNDING SOURCE

FISCAL YEAR 2008-2009 P.A. 252 of 2008 Operating Budget