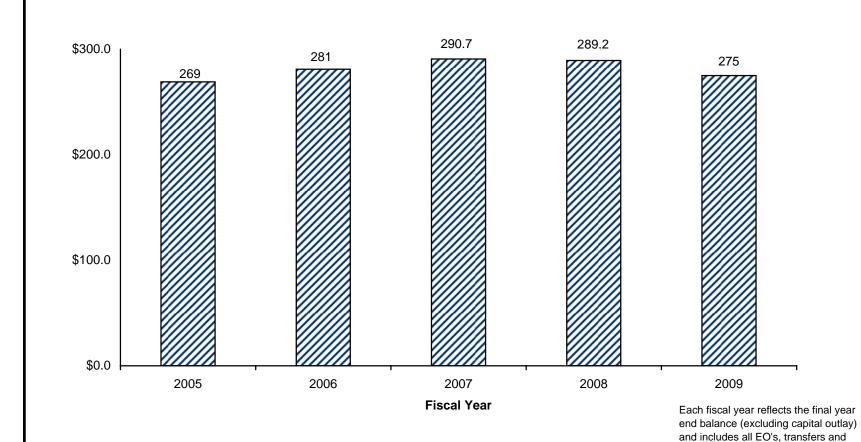

## DEPARTMENT OF NATURAL RESOURCES TOTAL FUNDING HISTORY

FISCAL YEARS 2004-05 THROUGH 2008-09 IN MILLIONS

supplementals.