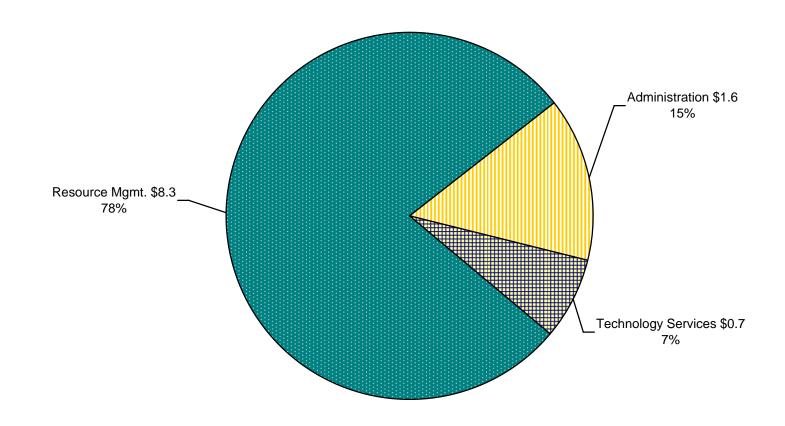

#### DEPARTMENT OF NATURAL RESOURCES USE OF GENERAL FUND APPROPRIATION

FISCAL YEAR 2008-2009 P.A. 252 of 2008 Operating Budget

In millions

**General Fund Appropriation \$10.6** 