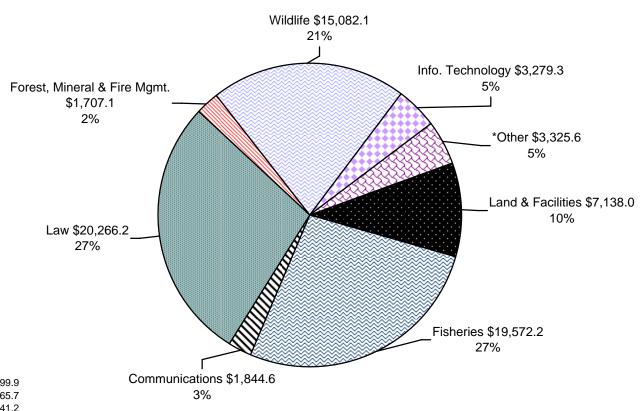

# DEPARTMENT OF NATURAL RESOURCES GAME AND FISH FUND APPROPRIATION

FISCAL YEAR 2008-2009 P.A. 252 of 2008 Operating Budget

\*Other
Rent/Gift \$899.9
Executive \$865.7
Financial Serv. \$741.2
Budget \$464.1
Grants \$200.0
Audit Services \$154.7

**Total Appropriation \$72,215.1** 

In Thousands Excludes interfund transfers Includes F&G subfunds