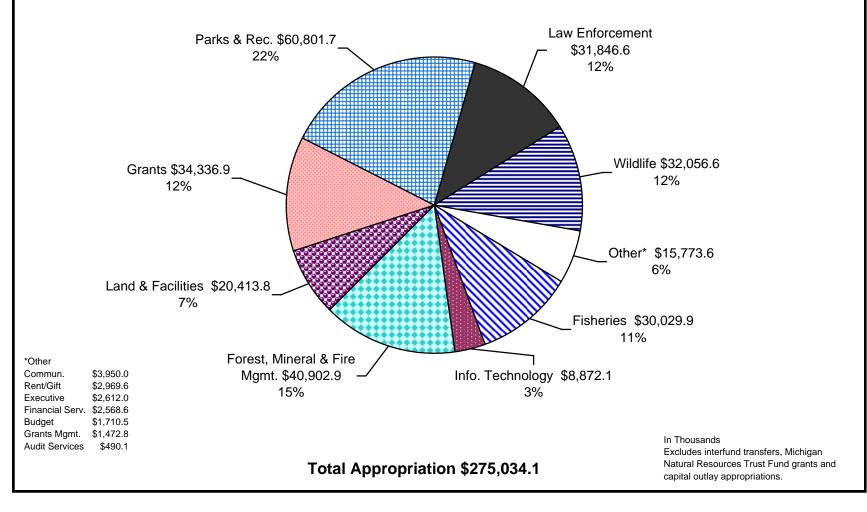

#### DEPARTMENT OF NATURAL RESOURCES APPROPRIATION SUMMARY

FISCAL YEAR 2008-2009 P.A. 252 of 2008 Operating Budget