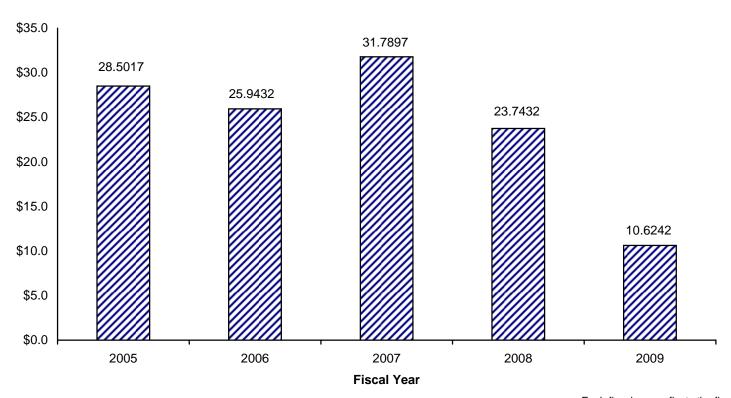

## DEPARTMENT OF NATURAL RESOURCES GENERAL FUND APPROPRIATION HISTORY

FISCAL YEARS 2004-05 THROUGH 2008-09 IN MILLIONS

Each fiscal year reflects the final year end balance and includes all EO's, transfers and supplementals.