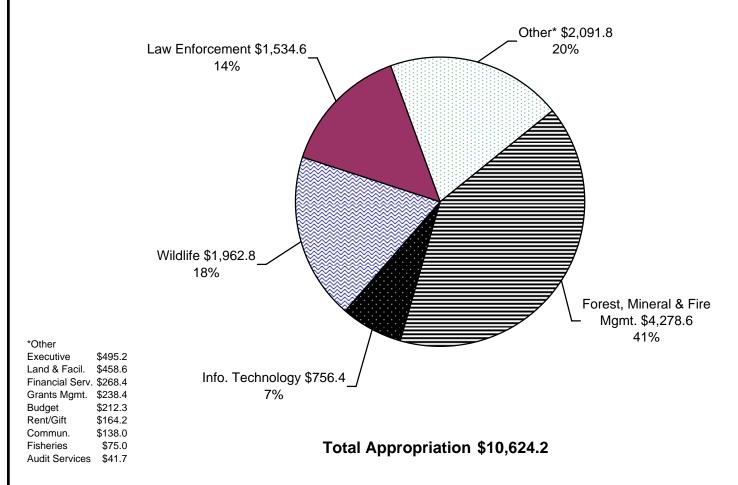

#### DEPARTMENT OF NATURAL RESOURCES USE OF GENERAL FUND APPROPRIATION

FISCAL YEAR 2008-2009 P.A. 252 of 2008 Operating Budget

In millions

**General Fund Appropriation \$10.6** 

# DEPARTMENT OF NATURAL RESOURCES GENERAL FUND APPROPRIATION BY DIVISION

FISCAL YEAR 2008-2009 P.A. 252 of 2008 Operating Budget

In Thousands