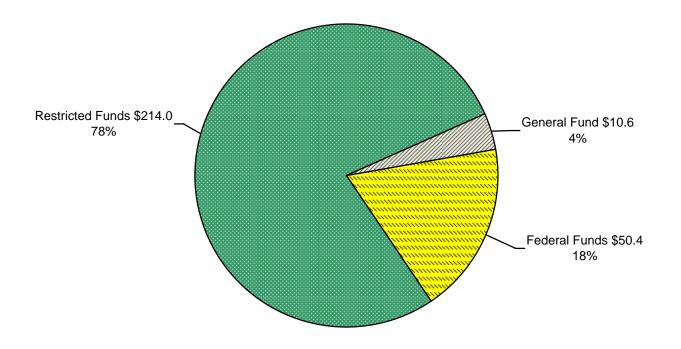

#### DEPARTMENT OF NATURAL RESOURCES MAJOR FUNDING SOURCES

FISCAL YEAR 2008-2009 P.A. 252 of 2008 Operating Budget

In millions
Excludes interfund transfers, Michigan Natural
Resources Trust Fund grants, and capital outlay
appropriations

**Total Appropriation \$275.0** 