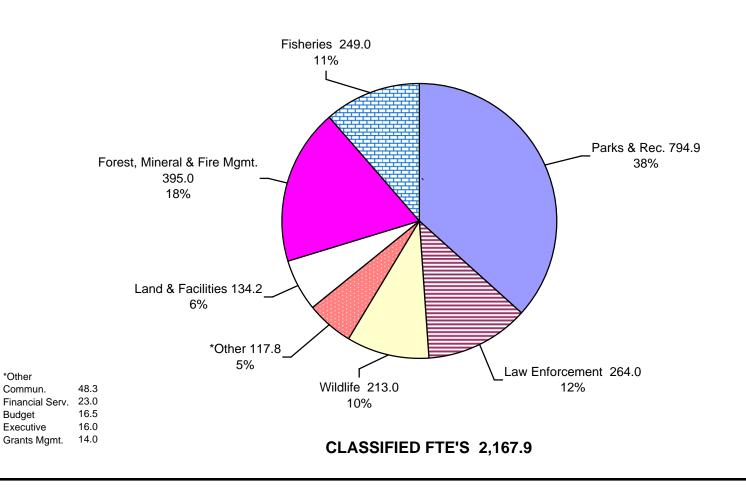

# DEPARTMENT OF NATURAL RESOURCES CLASSIFIED FTES

FISCAL YEAR 2008-2009 P.A. 252 of 2008 Operating Budget