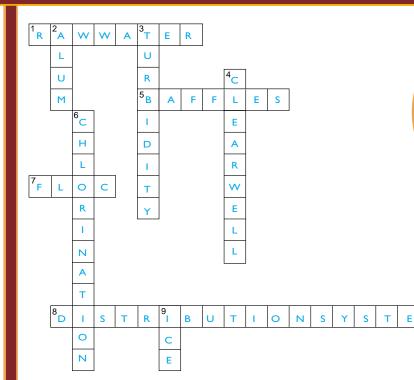

## Across Clues

- I. Untreated water. (2 words, no space)
- 5. Walls in the floc cell that slow the water down allowing particles to sink to bottom.
- 7. A clump of fine suspended particles.
- Network of pumps, pipes and valves that move water throughout the city.

(2 words, no space)

## Down Clues

2. A special chemical that helps small particles in water clump together. М

- 3. Cloudiness of water.
- A storage tank for water where final chlorine is added. (2 words, no space)
- 6. Addition of chlorine to drinking water to kill microbes.

LET'S GO TO

9. Water in solid form.

ondervil