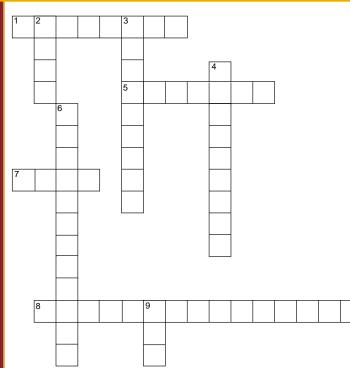

## WATER TREATMENT CROSSWORD

ondervi

## **Across Clues**

- I. Untreated water. (2 words, no space)
- 5. Walls in the floc cell that slow the water down allowing particles to sink to bottom.
- 7. A clump of fine suspended particles.
- 8. Network of pumps, pipes and valves that move water throughout the city.

(2 words, no space)

## **Down Clues**

- A special chemical that helps small particles in water clump together.
- 3. Cloudiness of water.
- A storage tank for water where final chlorine is added. (2 words, no space)
- 6. Addition of chlorine to drinking water to kill microbes.
- 9. Water in solid form.