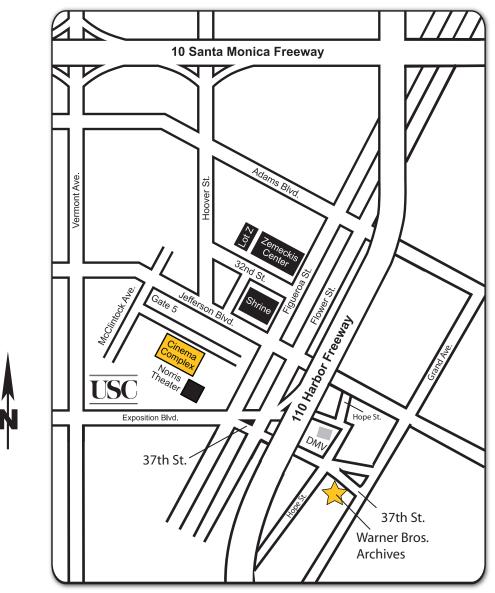

# MAP TO THE WARNER BROS. ARCHIVES

3716 South Hope Street, Room 113, Los Angeles, California 90089

# From the 10 Santa Monica Freeway (Eastbound or Westbound)

Exit on the 110 (Harbor Freeway) heading south. Exit on Exposition Boulevard. Merge briefly onto Flower Street, followed by a sharp left onto Exposition heading east. Go under the 110 overpass. Cross all the way to the right lane. Cross Hope Street. Make a right turn into the Research Annex parking lot.

#### From the 110 Harbor Freeway (Northbound)

Take the exit for 37th Street. Turn right at 37th Street and immediately turn right into the Research Annex parking lot.

### From the 110 Harbor Freeway (Southbound)

Exit on Exposition Boulevard. Merge briefly onto Flower Street, followed by a sharp left onto Exposition heading east. Go under the 110 overpass. Cross all the way to the right lane. Cross Hope Street. Make a right turn into the Research Annex parking lot.

# From Los Angeles International Airport (LAX)

Follow the signs to CA-1/South Sepulveda Boulevard. Take the ramp onto I-105 East. Take the exit onto the 110 (Harbor Freeway) North toward Los Angeles. Take the exit for 37th Street. Turn right at 37th Street and immediately turn right into the Research Annex parking lot.

**IMPORTANT NOTE:** Though the facility's address is listed as South Hope Street, the entrance to the parking lot is on the south side of 37th Street, between Hope and Grand Avenue.

Telephone: 213.748.7747