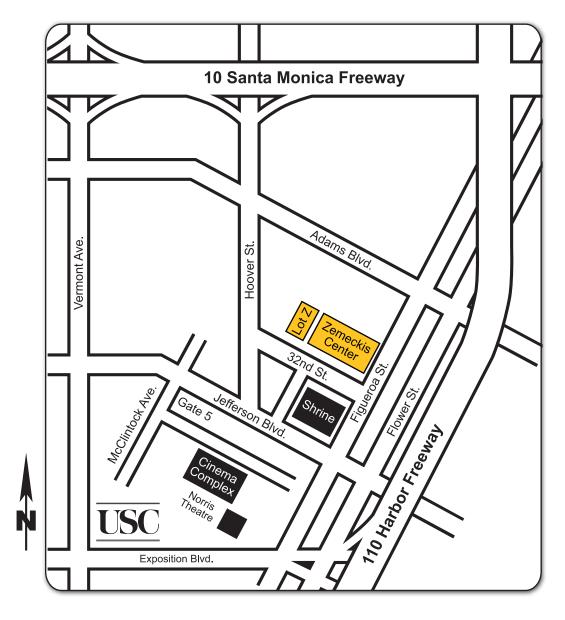

# USCSCHOOL of CINEMATICATTS MAP TO THE ROBERT ZEMECKIS CENTER (RZC)

3131 South Figueroa Street, Los Angeles, California 90089

## From the 10 Santa Monica Freeway (Eastbound)

Exit Hoover Street, turn right (south) to 32nd Street. Turn left and proceed a half block where you will make a left turn into Parking Lot Z. Call the front desk at 213.743.2702 to open the gate.

### From the 10 Santa Monica Freeway (Westbound)

Exit Hoover Street, at the bottom of the ramp turn right (east) on 20th Street. Proceed to Hoover, turning right (south) to 32nd Street. Turn left and proceed a half block where you will make a left turn into Parking Lot Z. Call the front desk at 213.743.2702 to open the gate.

### From the 110 Harbor Freeway

Exit on Exposition Boulevard. Go one block west. Turn right on Figueroa Street and head north. Turn left at the intersection onto 32nd Street. Turn right into the parking lot next to the Robert Zemeckis building, Parking Lot Z. Call the front desk at 213.743.2702 to open the gate.

### From Los Angeles International Airport (LAX)

Take the 405 San Diego Freeway north to the 10 Santa Monica Freeway east. Exit on Hoover Street. Turn right (south) to 32nd Street. Turn left and proceed half block into Parking Lot Z. Call the front desk at 213.743.2702 to open the gate.