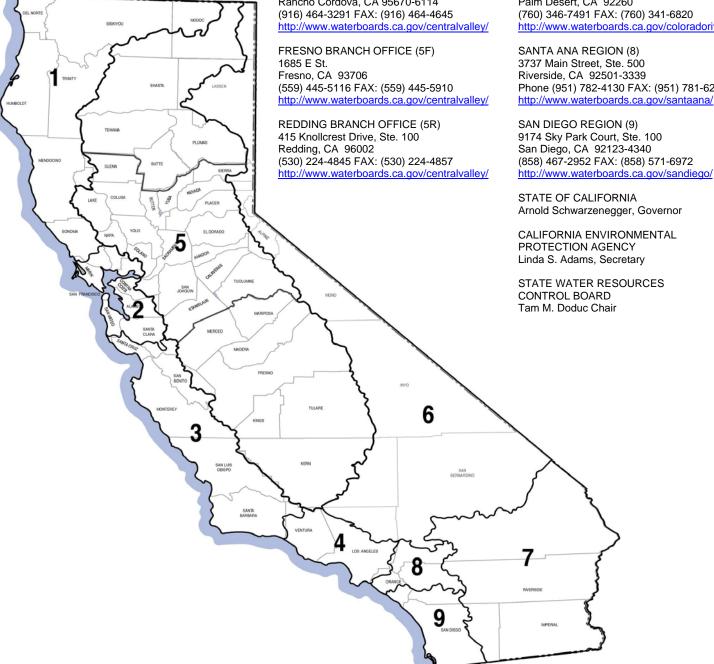

To: Storm Water Permit Holder

RE: NOTICE OF TERMINATION OF COVERAGE UNDER THE GENERAL

**INDUSTRIAL** STORM WATER PERMIT (GENERAL PERMIT)

To terminate your coverage under the General Permit, please complete and submit the attached Notice of Termination (NOT) to your local Regional Water Quality Control Board (RWQCB). The addresses of each RWQCB, as well as staff contacts can be located on page 9 of the attached Annual Report.